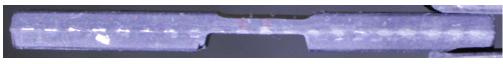

NEC µPD941C (8 Digits Desk-top Calculator LSI with No Memory I designed, 28 pins)

NEC µPD946C (8 Digits Desk-top Calculator LSI with One Memory, 28 pins)

Intel 8086 (40 pins)

NEC µPD777C (42 pins) Zilog Z80 (40 pins) Rear View (Island Exposed by Grinding Plastic)

NEC µPD1201C (42 pins)

NEC  $\mu PD1201C$  (42 pins)

NEC µPD777C (42 pins)

Zilog Z80 (40 pins)

Intel 8086 (40 pins) Side View (Both Bottom & Top Plastic around Die are Ground)

NEC µPD1201C

NEC µPD777C (No Island) Zilog Z80 Die with Island and Small Amount of Plastic Surrounded