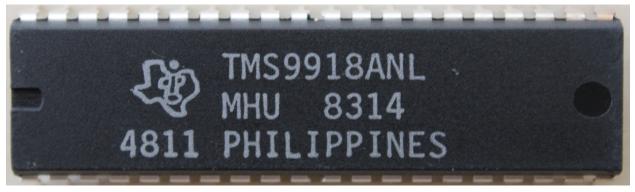

Ricoh RP2A03 (8 bit CPU for Nintendo Family Computer HVC-001, 40 pin)

Ricoh RP2C02 (Picture Processing Unit for Nintendo Family Computer HVC-001, 40 pin)

Texas Instrument TMS9918A (Video Display Processor for Sprite Control of Television Game, 40 pin)