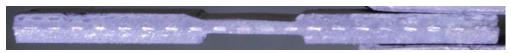

NEC µPD1201C (42 pins)

NEC  $\mu PD1201C$  (42 pins)

NEC µPD777C (42 pins)

Zilog Z80 (40 pins)

Intel 8086 (40 pins) Side View (Both Bottom & Top Plastic around Die are Ground)

NEC µPD1201C

NEC µPD777C (No Island) Zilog Z80 Die with Island and Small Amount of Plastic Surrounded