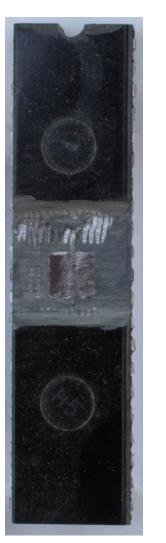

Intel 8086 (No Island)

2.5 ml Pipettes, 400 ml Beaker, 15ml Crucible, 1 kW Hot Plate, Half-face Respirator, 70% Nitric Acid, 100% Acetone, Infrared Digital Thermometer, 5 mil Nitrile Gloves