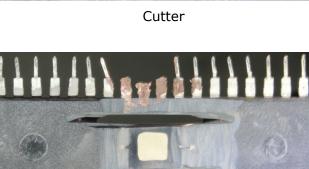

Grinder

Cut through Upper and Lower Circumference of Island

Remove Island (Bottom Surface of Die is Exposed)

NEC µPD1201C (12 Digits Desk-top Calculator LSI with Printer Control I designed, 42 pins)

NEC  $\mu PD777C$  (Television Game LSI I Designed, 42 pins)