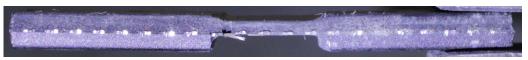

NEC µPD1201C (42 pins)

NEC  $\mu PD1201C$  (42 pins)

NEC µPD777C (42 pins)

Zilog Z80 (40 pins)

Intel 8086 (40 pins) Side View (Both Bottom & Top Plastic around Die are Ground)

NEC µPD1201C

NEC µPD777C (No Island) Zilog Z80 Die with Island and Small Amount of Plastic Surrounded