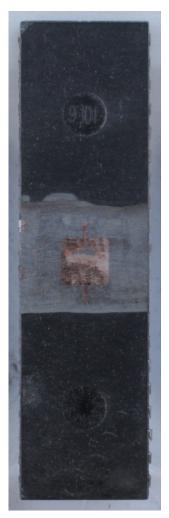

NEC µPD1201C (42 pins)

NEC  $\mu PD1201C$  (42 pins)

NEC µPD777C (42 pins)

Zilog Z80 (40 pins)

Intel 8086 (40 pins) Side View (Both Bottom & Top Plastic around Die are Ground)

NEC µPD1201C

NEC µPD777C (No Island) Zilog Z80 Die with Island and Small Amount of Plastic Surrounded