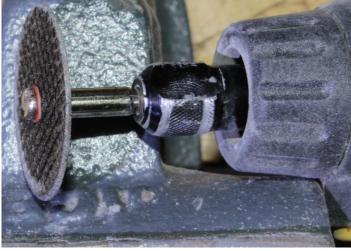

## **Decapsulation of Plastic DIP**

Scrape Plastic Mold away by grinder on <u>Bottom Side</u> until Island is Exposed

Mark at Center and Scrape Plastic Mold away by grinder on Front Side until Bonding Wires are Exposed

Grinder

Cut through Upper and Lower Circumference of Island

Remove Island (Bottom Surface of Die is Exposed)

NEC µPD1201C (12 Digits Desk-top Calculator LSI with Printer Control I designed, 42 pins)

NEC  $\mu PD777C$  (Television Game LSI I Designed, 42 pins)