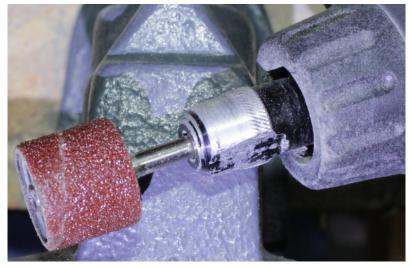

## **Decapsulation of Plastic DIP**

Scrape Plastic Mold away by grinder on <u>Bottom Side</u> until Island is Exposed

Mark at Center and Scrape Plastic Mold away by grinder on Front Side until Bonding Wires are Exposed

Grinder

Cut through Upper and Lower Circumference of Island

Remove Island (Bottom Surface of Die is Exposed)

NEC µPD1201C (12 Digits Desk-top Calculator LSI with Printer Control I designed, 42 pins)

NEC  $\mu PD777C$  (Television Game LSI I Designed, 42 pins)