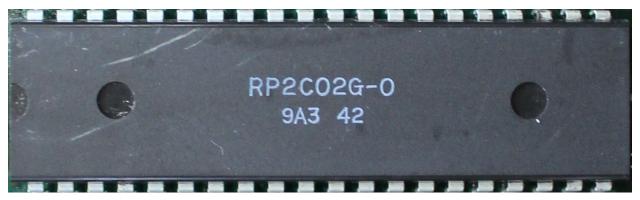

Ricoh RP2A03 (8 bit CPU for Nintendo Family Computer HVC-001, 40 pin)

Ricoh RP2C02 (Picture Processing Unit for Nintendo Family Computer HVC-001, 40 pin)

Texas Instrument TMS9918A (Video Display Processor for Sprite Control of Television Game, 40 pin)