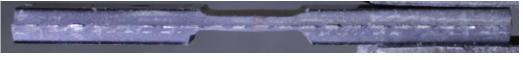

NEC µPD941C (8 Digits Desk-top Calculator LSI with No Memory I designed, 28 pins)

NEC µPD946C (8 Digits Desk-top Calculator LSI with One Memory, 28 pins)

Intel 8086 (40 pins)

NEC µPD777C (42 pins) Zilog Z80 (40 pins) Rear View (Island Exposed by Grinding Plastic)

NEC µPD1201C (42 pins)

NEC  $\mu PD1201C$  (42 pins)

NEC µPD777C (42 pins)

Zilog Z80 (40 pins)

Intel 8086 (40 pins) Side View (Both Bottom & Top Plastic around Die are Ground)

NEC µPD1201C

NEC µPD777C (No Island) Zilog Z80 Die with Island and Small Amount of Plastic Surrounded