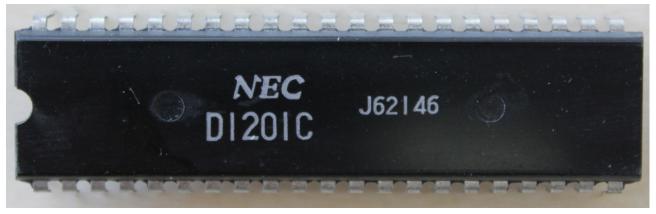

Grinder

Cut through Upper and Lower Circumference of Island

Remove Island (Bottom Surface of Die is Exposed)

NEC µPD1201C (12 Digits Desk-top Calculator LSI with Printer Control I designed, 42 pins)

NEC  $\mu PD777C$  (Television Game LSI I Designed, 42 pins)

NEC µPD1201C (42 pins)

NEC  $\mu PD1201C$  (42 pins)

NEC µPD777C (42 pins)

Zilog Z80 (40 pins)

Intel 8086 (40 pins) Side View (Both Bottom & Top Plastic around Die are Ground)

NEC µPD1201C

NEC µPD777C (No Island) Zilog Z80 Die with Island and Small Amount of Plastic Surrounded