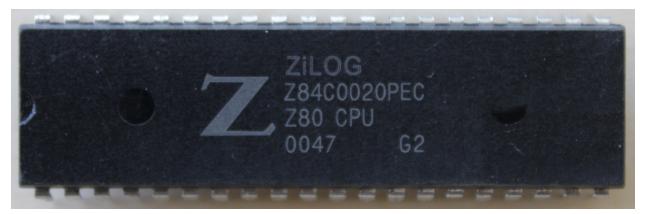

Zilog Z80 (8 bit CPU, 40 pins)

Intel 8086 (16 bit CPU, 40 pins)

NEC µPD765AC (Floppy Disk Controller, 40 pins)

Intel 8080A (8 bit CPU, 40 pin)

Intel 8085A (8 bit CPU, 40 pin)

Motorola 68000 (16 bit CPU, 64 pin)