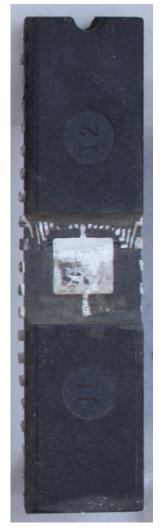

NEC µPD1201C (42 pins)

NEC  $\mu PD1201C$  (42 pins)

NEC µPD777C (42 pins)

Zilog Z80 (40 pins)

Intel 8086 (40 pins) Side View (Both Bottom & Top Plastic around Die are Ground)

NEC µPD1201C

NEC µPD777C (No Island) Zilog Z80 Die with Island and Small Amount of Plastic Surrounded