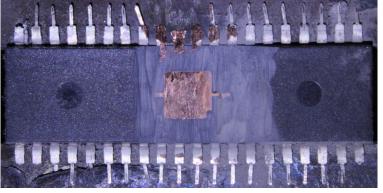

NEC µPD941C (8 Digits Desk-top Calculator LSI with No Memory I designed, 28 pins)

NEC µPD946C (8 Digits Desk-top Calculator LSI with One Memory, 28 pins)

Intel 8086 (40 pins)

NEC µPD777C (42 pins) Zilog Z80 (40 pins) Rear View (Island Exposed by Grinding Plastic)

NEC µPD1201C (42 pins)

NEC  $\mu PD1201C$  (42 pins)

NEC µPD777C (42 pins)

Zilog Z80 (40 pins)

Intel 8086 (40 pins) Side View (Both Bottom & Top Plastic around Die are Ground)

NEC µPD1201C

NEC µPD777C (No Island) Zilog Z80 Die with Island and Small Amount of Plastic Surrounded