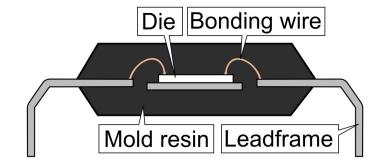

## **Decapsulation of Plastic DIP**

Scrape Plastic Mold away by grinder on <u>Bottom Side</u> until Island is Exposed

Mark at Center and Scrape Plastic Mold away by grinder on Front Side until Bonding Wires are Exposed