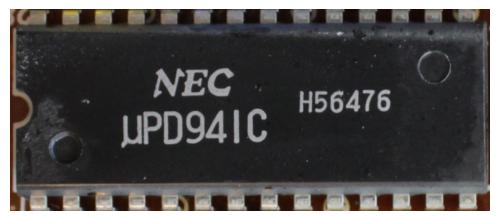

NEC µPD941C (8 Digits Desk-top Calculator LSI with No Memory I designed, 28 pins)

NEC µPD946C (8 Digits Desk-top Calculator LSI with One Memory, 28 pins)

Intel 8086 (40 pins)

NEC µPD777C (42 pins) Zilog Z80 (40 pins) Rear View (Island Exposed by Grinding Plastic)