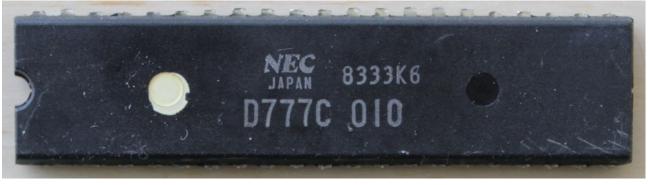

Grinder

Cut through Upper and Lower Circumference of Island

Remove Island (Bottom Surface of Die is Exposed)

NEC µPD1201C (12 Digits Desk-top Calculator LSI with Printer Control I designed, 42 pins)

NEC  $\mu PD777C$  (Television Game LSI I Designed, 42 pins)