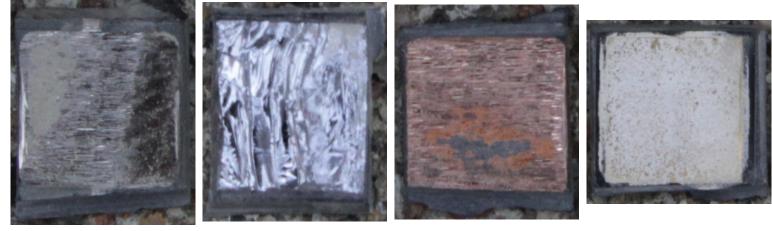

NEC µPD941C (8 Digits Desk-top Calculator LSI with No Memory I designed, 28 pins)

NEC µPD946C (8 Digits Desk-top Calculator LSI with One Memory, 28 pins)

Intel 8086 (40 pins)

NEC µPD777C (42 pins) Zilog Z80 (40 pins) Rear View (Island Exposed by Grinding Plastic)

NEC µPD1201C (42 pins)

NEC  $\mu PD1201C$  (42 pins)

NEC µPD777C (42 pins)

Zilog Z80 (40 pins)

Intel 8086 (40 pins) Side View (Both Bottom & Top Plastic around Die are Ground)

NEC µPD1201C

NEC µPD777C (No Island) Zilog Z80 Die with Island and Small Amount of Plastic Surrounded