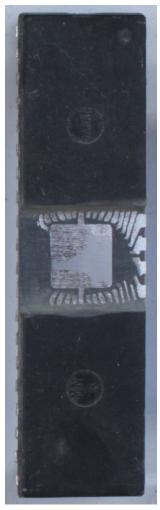

NEC µPD1201C (42 pins)

NEC  $\mu PD1201C$  (42 pins)

NEC µPD777C (42 pins)

Zilog Z80 (40 pins)

Intel 8086 (40 pins) Side View (Both Bottom & Top Plastic around Die are Ground)

NEC µPD1201C

NEC µPD777C (No Island) Zilog Z80 Die with Island and Small Amount of Plastic Surrounded