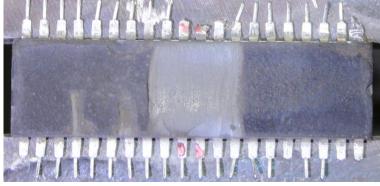

NEC µPD941C (8 Digits Desk-top Calculator LSI with No Memory I designed, 28 pins)

NEC µPD946C (8 Digits Desk-top Calculator LSI with One Memory, 28 pins)

Intel 8086 (40 pins)

NEC µPD777C (42 pins) Zilog Z80 (40 pins) Rear View (Island Exposed by Grinding Plastic)

NEC µPD1201C (42 pins)

NEC  $\mu PD1201C$  (42 pins)

NEC µPD777C (42 pins)

Zilog Z80 (40 pins)

Intel 8086 (40 pins) Side View (Both Bottom & Top Plastic around Die are Ground)

NEC µPD1201C

NEC µPD777C (No Island) Zilog Z80 Die with Island and Small Amount of Plastic Surrounded