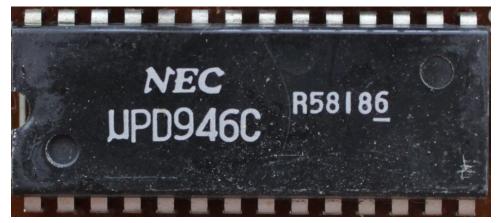

NEC µPD941C (8 Digits Desk-top Calculator LSI with No Memory I designed, 28 pins)

NEC µPD946C (8 Digits Desk-top Calculator LSI with One Memory, 28 pins)

Intel 8086 (40 pins)

NEC µPD777C (42 pins) Zilog Z80 (40 pins) Rear View (Island Exposed by Grinding Plastic)