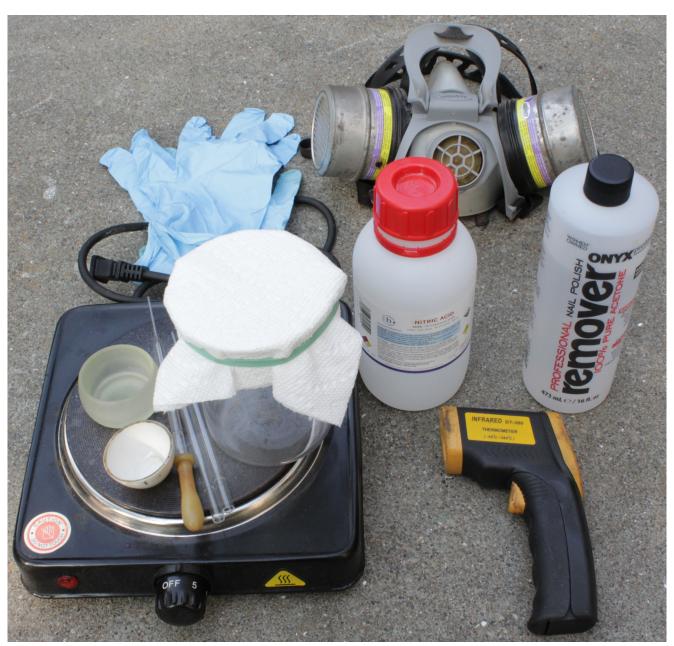

Intel 8086 (No Island)

2.5 ml Pipettes, 400 ml Beaker, 15ml Crucible, 1 kW Hot Plate, Half-face Respirator, 70% Nitric Acid, 100% Acetone, Infrared Digital Thermometer, 5 mil Nitrile Gloves