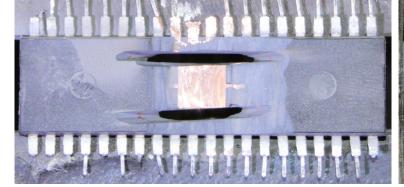

Grinder

Cut through Upper and Lower Circumference of Island

Remove Island (Bottom Surface of Die is Exposed)

NEC µPD1201C (12 Digits Desk-top Calculator LSI with Printer Control I designed, 42 pins)

NEC  $\mu PD777C$  (Television Game LSI I Designed, 42 pins)