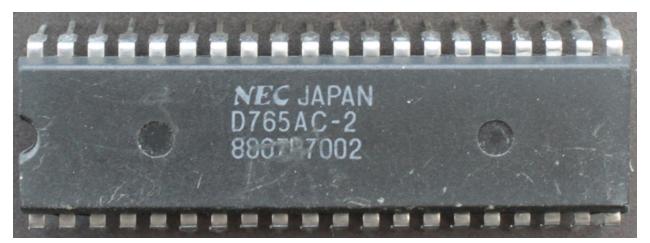

Zilog Z80 (8 bit CPU, 40 pins)

Intel 8086 (16 bit CPU, 40 pins)

NEC µPD765AC (Floppy Disk Controller, 40 pins)

Intel 8080A (8 bit CPU, 40 pin)

Intel 8085A (8 bit CPU, 40 pin)

Motorola 68000 (16 bit CPU, 64 pin)