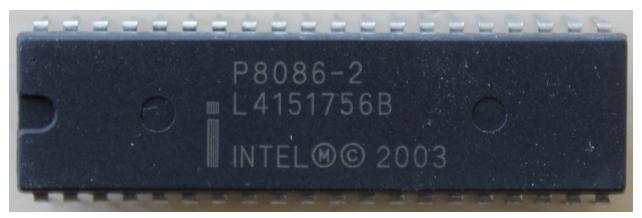

Zilog Z80 (8 bit CPU, 40 pins)

Intel 8086 (16 bit CPU, 40 pins)

NEC µPD765AC (Floppy Disk Controller, 40 pins)

Intel 8080A (8 bit CPU, 40 pin)

Intel 8085A (8 bit CPU, 40 pin)

Motorola 68000 (16 bit CPU, 64 pin)