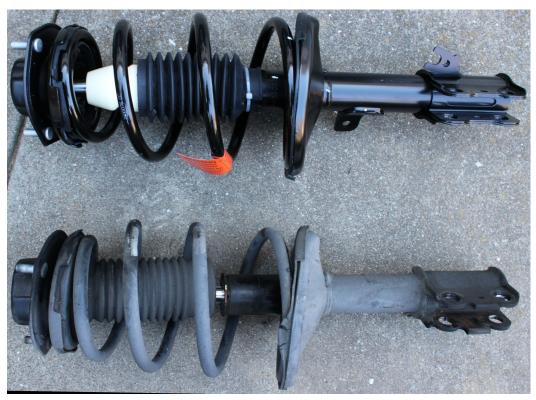

Replaced

Old strut assemblies (front right (upper) & front left (lower); Tab position differs) removed

Tools applied

| Strut nuts removal        | Penetrating oil (PB Blaster) and $1/2''$ breaker bar with socket extender along with impact wrench (not shown) |
|---------------------------|----------------------------------------------------------------------------------------------------------------|
| Strut bolt removal        | Hummer and long nail along with impact wrench (not shown)                                                      |
| Brake caliper removal     | Flat pry bar                                                                                                   |
| Strut assembly detachment | Gooseneck wrecking bar                                                                                         |