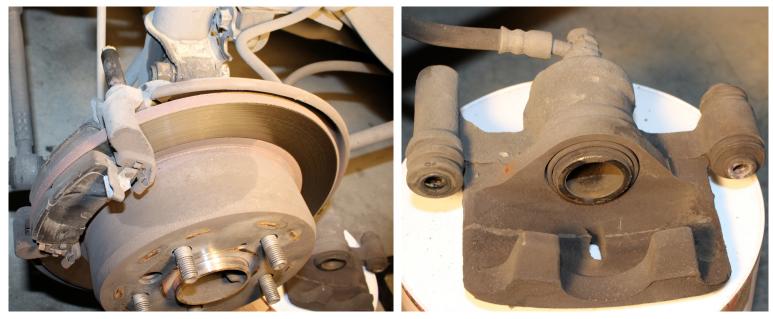

Side backrest

Side backrest removed

Plastic black trim behind the backrest removed

Brown plastic trim removed, top strut assembly nuts exposed supporting a board by a 2x4 lumber (lower right)

Brake caliper had to be detached to get enough room

Brake caliper detached temporarily To re-install, piston must be pushed in by wrench.

Nut removed

Bolt removed

Old strut assembly removed

Using 1/4'' small ratchet with 1/4'' to 3/8'' to 1/2'' adapters

Replaced