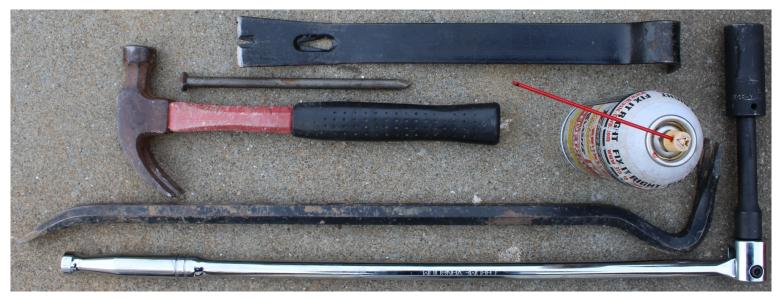

Replaced

Old strut assemblies (front right (upper) & front left (lower); Tab position differs) removed

Tools applied

| Strut nuts removal        | Penetrating oil (PB Blaster) and $1/2''$ breaker bar with socket extender along with impact wrench (not shown) |
|---------------------------|----------------------------------------------------------------------------------------------------------------|
| Strut bolt removal        | Hummer and long nail along with impact wrench (not shown)                                                      |
| Brake caliper removal     | Flat pry bar                                                                                                   |
| Strut assembly detachment | Gooseneck wrecking bar                                                                                         |