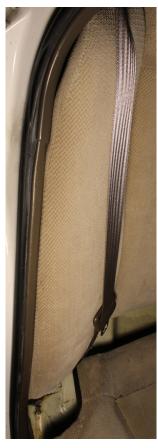

Side backrest

Side backrest removed

Plastic black trim behind the backrest removed

Brown plastic trim removed, top strut assembly nuts exposed supporting a board by a 2x4 lumber (lower right)

Brake caliper had to be detached to get enough room