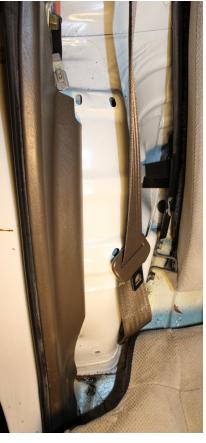

Side backrest

Side backrest removed

Plastic black trim behind the backrest removed

Brown plastic trim removed, top strut assembly nuts exposed supporting a board by a 2x4 lumber (lower right)

Brake caliper had to be detached to get enough room