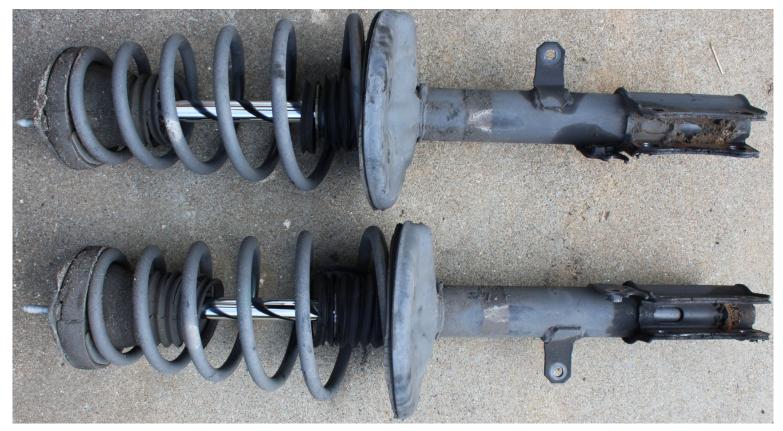

Old strut assemblies (rear right (upper) & rear left (lower); Tab position differs) removed