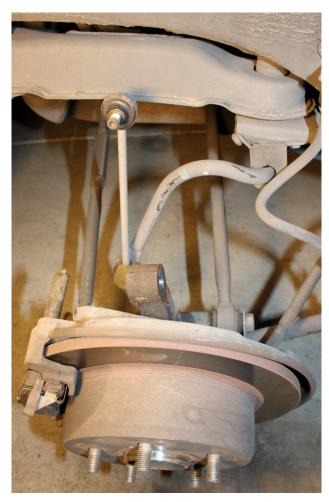

## (B) Front strut assembly

Front strut assembly New (upper) & Old (lower) Coil spring 3.5 turns (Front strut assembly) instead of 5.5 turns (Rear strut assembly)

Nuts and bolts removed without detaching brake caliper