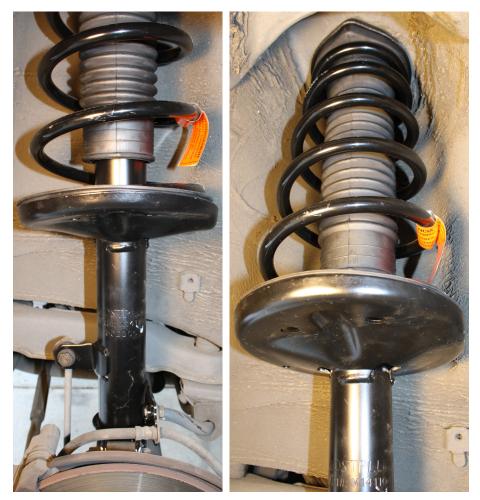

## (B) Front strut assembly

Front strut assembly New (upper) & Old (lower) Coil spring 3.5 turns (Front strut assembly) instead of 5.5 turns (Rear strut assembly)

Nuts and bolts removed without detaching brake caliper