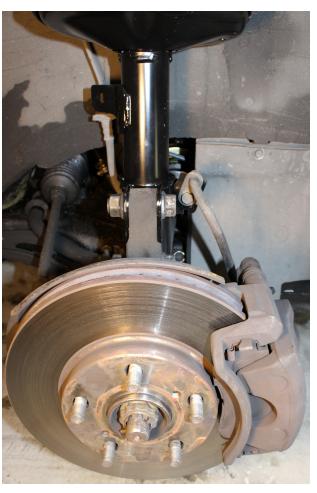

Side backrest

Side backrest removed

Plastic black trim behind the backrest removed

Brown plastic trim removed, top strut assembly nuts exposed supporting a board by a 2x4 lumber (lower right)

Brake caliper had to be detached to get enough room

Brake caliper detached temporarily To re-install, piston must be pushed in by wrench.

Nut removed

Bolt removed

Old strut assembly removed

Using 1/4'' small ratchet with 1/4'' to 3/8'' to 1/2'' adapters

Replaced