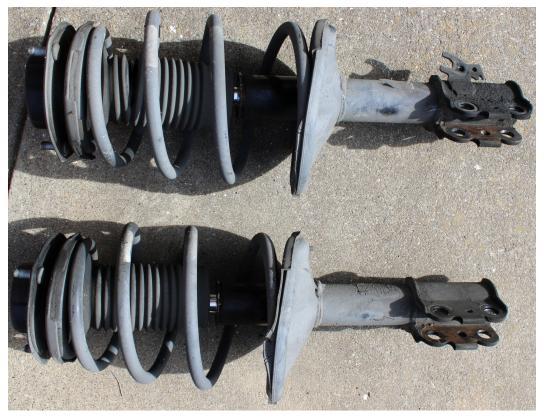

## (B) Front strut assembly

Front strut assembly New (upper) & Old (lower) Coil spring 3.5 turns (Front strut assembly) instead of 5.5 turns (Rear strut assembly)

Nuts and bolts removed without detaching brake caliper

Replaced

Old strut assemblies (front right (upper) & front left (lower); Tab position differs) removed

Tools applied

| Strut nuts removal        | Penetrating oil (PB Blaster) and $1/2''$ breaker bar with socket extender along with impact wrench (not shown) |
|---------------------------|----------------------------------------------------------------------------------------------------------------|
| Strut bolt removal        | Hummer and long nail along with impact wrench (not shown)                                                      |
| Brake caliper removal     | Flat pry bar                                                                                                   |
| Strut assembly detachment | Gooseneck wrecking bar                                                                                         |