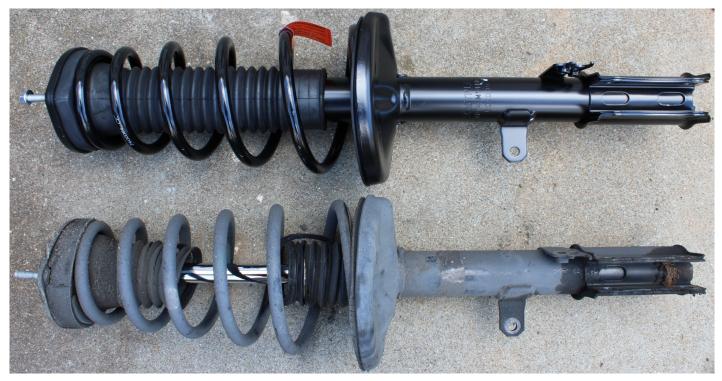

## (A) Rear strut assembly

Rear strut assembly New (upper) & Old (lower)

Rear chair assembly must be disassembled step by step to expose three top strut assembly nuts unlike the case of front strut assembly replacement.

## (B) Front strut assembly

Front strut assembly New (upper) & Old (lower) Coil spring 3.5 turns (Front strut assembly) instead of 5.5 turns (Rear strut assembly)

Nuts and bolts removed without detaching brake caliper