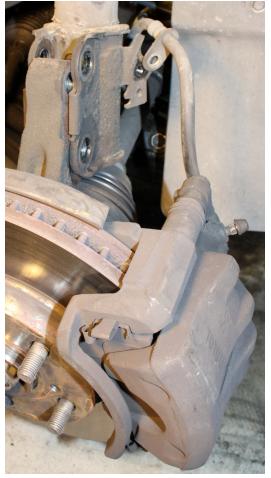

Brake caliper detached temporarily To re-install, piston must be pushed in by wrench.

Nut removed

Bolt removed

Old strut assembly removed

Using 1/4'' small ratchet with 1/4'' to 3/8'' to 1/2'' adapters

Replaced