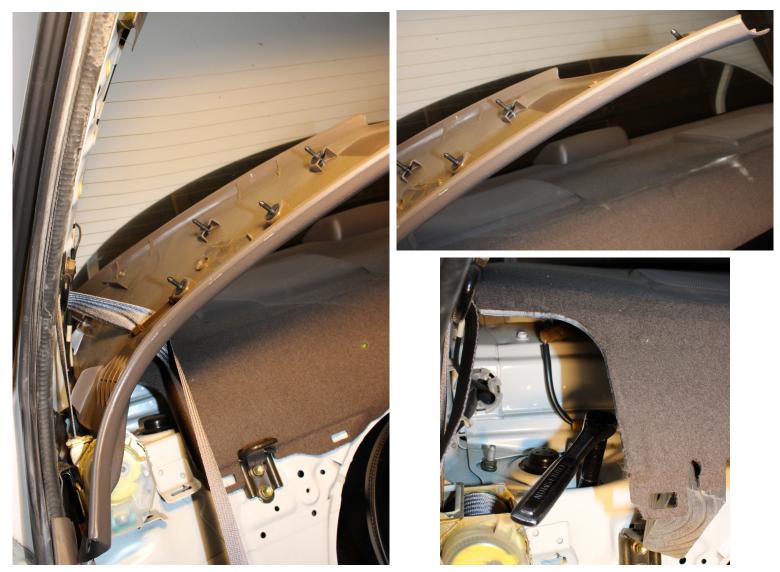

Side backrest

Side backrest removed

Plastic black trim behind the backrest removed

Brown plastic trim removed, top strut assembly nuts exposed supporting a board by a 2x4 lumber (lower right)

Brake caliper had to be detached to get enough room

Brake caliper detached temporarily To re-install, piston must be pushed in by wrench.

Nut removed

Bolt removed

Old strut assembly removed

Using 1/4'' small ratchet with 1/4'' to 3/8'' to 1/2'' adapters

Replaced