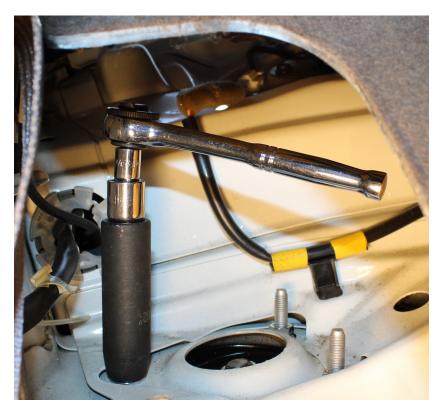

Brake caliper detached temporarily To re-install, piston must be pushed in by wrench.

Nut removed

Bolt removed

Old strut assembly removed

Using 1/4'' small ratchet with 1/4'' to 3/8'' to 1/2'' adapters

Replaced