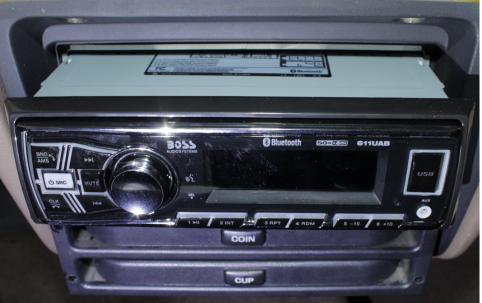

Radio, Mounting collar for attaching radio firmly to dash board opening (DIN), Bracket keys, Plastic trim

Radio must be able to be detached from Mounting collar by handling two Bracket keys

Wire connection completed by soldering Restoring radio & accessory into DIN (Deutsches Institut für Normung)