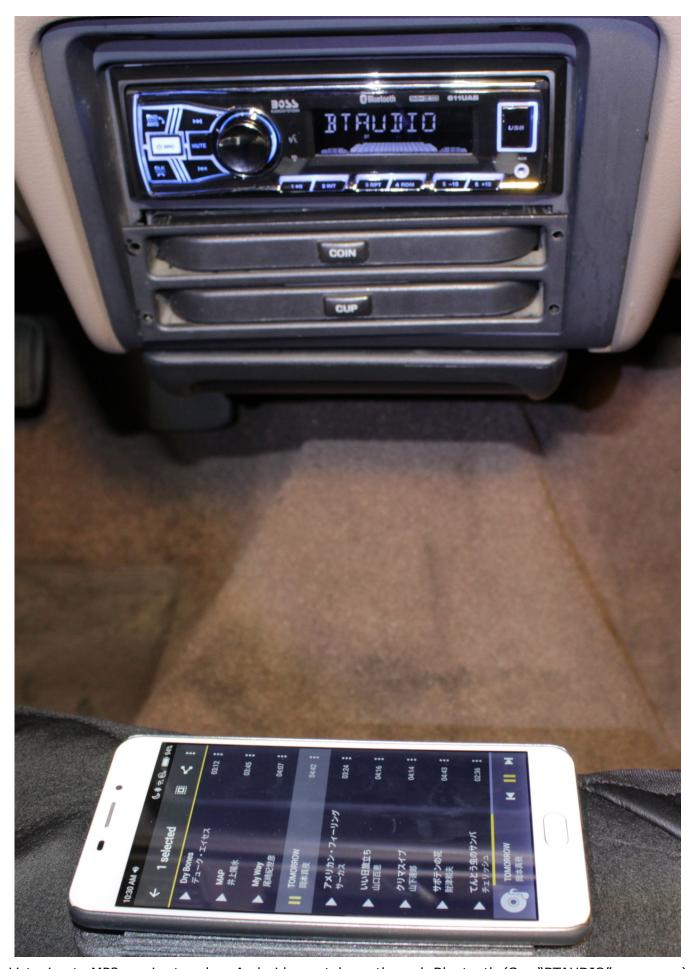

Listening to MP3 music stored on Android smartphone through Bluetooth (See "BTAUDIO" on screen)