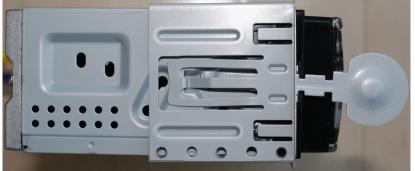

Radio, Mounting collar for attaching radio firmly to dash board opening (DIN), Bracket keys, Plastic trim

Radio must be able to be detached from Mounting collar by handling two Bracket keys

Wire connection completed by soldering Restoring radio & accessory into DIN (Deutsches Institut für Normung)