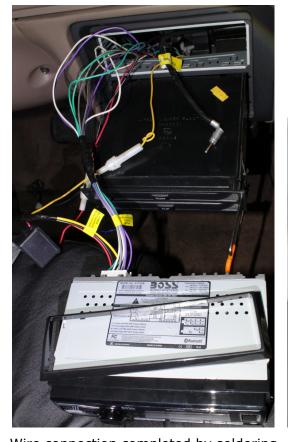

## **Wire Connection**

| Function      |   | Wire Color        |                   |
|---------------|---|-------------------|-------------------|
|               |   | Vehicle side      | Radio side        |
| Switched +12V |   | Red               | Red               |
| Ground        |   | Black             | Black             |
| (Always +12V) |   | Yellow (Not Used) | Yellow (Not Used) |
| Antenna       |   | Blue              | Blue              |
| Front Left -  | + | White             | White             |
|               | - | White/Stripe      | White/Black       |
| Front Right - | + | Gray              | Gray              |
|               | - | Gray/Stripe       | Gray/Black        |
| Rear Left -   | + | Green             | Green             |
|               | - | Green/Stripe      | Green/Black       |
| Rear Right    | + | Purple            | Purple            |
|               | - | Purple/Stripe     | Purple/Black      |

Radio, Mounting collar for attaching radio firmly to dash board opening (DIN), Bracket keys, Plastic trim

Radio must be able to be detached from Mounting collar by handling two Bracket keys

Wire connection completed by soldering Restoring radio & accessory into DIN (Deutsches Institut für Normung)