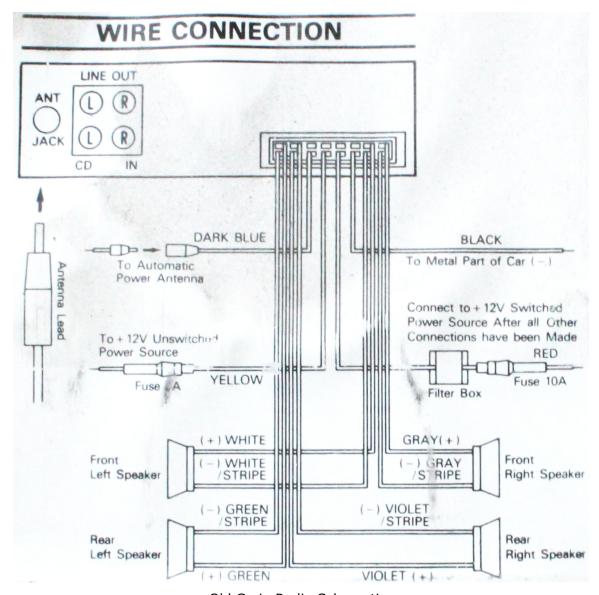

Old Craig Radio Schematics

## **Wire Connection**

| Function      |   | Wire Color        |                   |
|---------------|---|-------------------|-------------------|
|               |   | Vehicle side      | Radio side        |
| Switched +12V |   | Red               | Red               |
| Ground        |   | Black             | Black             |
| (Always +12V) |   | Yellow (Not Used) | Yellow (Not Used) |
| Antenna       |   | Blue              | Blue              |
| Front Left -  | + | White             | White             |
|               | - | White/Stripe      | White/Black       |
| Front Right - | + | Gray              | Gray              |
|               | - | Gray/Stripe       | Gray/Black        |
| Rear Left -   | + | Green             | Green             |
|               | - | Green/Stripe      | Green/Black       |
| Rear Right    | + | Purple            | Purple            |
|               | - | Purple/Stripe     | Purple/Black      |