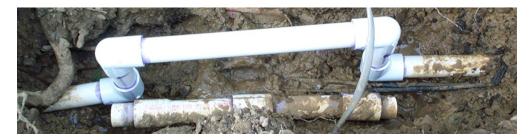

Totally Renewed Valves & Routing

Leaking Sprinkler Main Pipe (Lowest Layer)

Cut & Rerouted

Sprinkler Main Pipe Rerouted to Valves

PVC pipes are stacked together with rain water drain pipe as well as connected under curving together. This is a gardener's symbolized sloppy work that incurred water leak everywhere.

Leaking Sprinkler Main Pipe (Newly Attached Sprinkler Main Valve (Red; Left))

Cut

Repaired

Newly Attached Zone Main Valve (Black)

Leaking Sprinkler Main Pipe

Repaired & Removed Broken Pipe by Tree Root

So many water leaks happened on sprinkler main pipe found. It is so bad because water leaks all the time unlike water leak on PVC pipes connected after sprinkler valve.