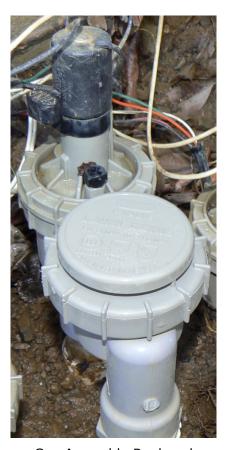

Cracked Shield Cap Assembly

Cap Assembly Replaced

Shield cap assembly is for back flow protection. The quality was insufficient and cracked at the weakest portion. In my long term piping experience, 1" "Orbit" Anti-siphon Valve is better than "Lawn Genie (Example above)".