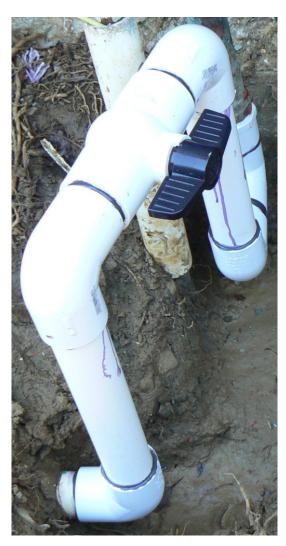

All-around PVC Pipe Repair Method

Leaking (Due to Undesired Connection at Curving (not Straight) Overstretched Pipes)

Repaired (Applied by All-around PVC Pipe Repair Method; Two Pipes are not Straight (Curved))

Gardener's PVC routing skill level looks so low because water leak at many places were observed. The reasons obtained as a result of my repair works are;

- (1) Pipe connection where pipe is forced to curve (not straight) as shown above.
- (2) Less cautious treatment for pipe connection (1" PVC pipe gets more water pressure than 3/4" PVC pipe)
- (3) Piping near trees which root breaks pipe
- (4) Sloppy pipe routing (Ex. overlaid pipes) without making schematic, etc.