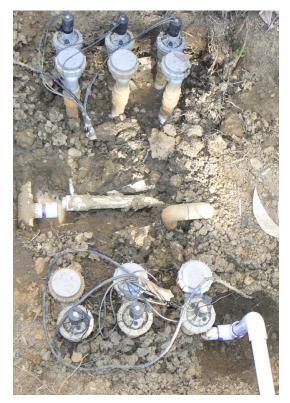

Totally Renewed Valves & Routing

Leaking Sprinkler Main Pipe (Lowest Layer)

Cut & Rerouted

Sprinkler Main Pipe Rerouted to Valves

PVC pipes are stacked together with rain water drain pipe as well as connected under curving together. This is a gardener's symbolized sloppy work that incurred water leak everywhere.

Leaking Sprinkler Main Pipe (Newly Attached Sprinkler Main Valve (Red; Left))

Cut

Repaired

Newly Attached Zone Main Valve (Black)

Leaking Sprinkler Main Pipe

Repaired & Removed Broken Pipe by Tree Root

So many water leaks happened on sprinkler main pipe found. It is so bad because water leaks all the time unlike water leak on PVC pipes connected after sprinkler valve.