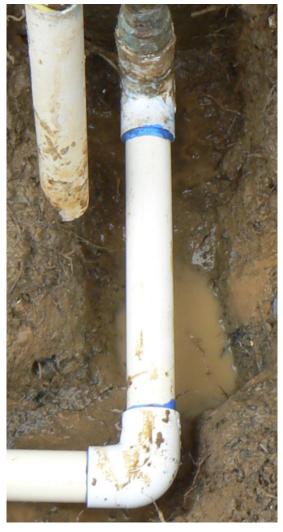

Leaking Sprinkler Main Pipe (Newly Attached Sprinkler Main Valve (Red; Left))

Cut

Repaired

Newly Attached Zone Main Valve (Black)

Leaking Sprinkler Main Pipe

Repaired & Removed Broken Pipe by Tree Root

So many water leaks happened on sprinkler main pipe found. It is so bad because water leaks all the time unlike water leak on PVC pipes connected after sprinkler valve.

It is hard to find water leak happened on pipes after sprinkler valve and it reduces water pressure drastically and incurs fatal result.

Repaired Putting External Water Main Valve

Utility Water Main Valve (Stop Water Flowing (Close) Position)