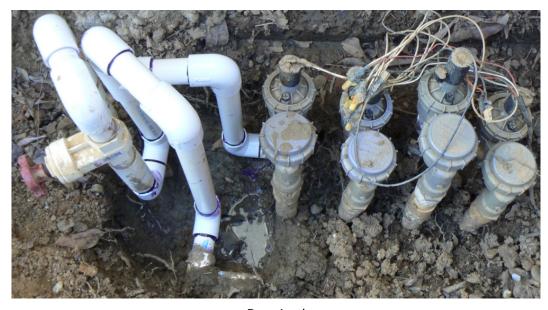

Totally Renewed Valves & Routing

Leaking Sprinkler Main Pipe (Lowest Layer)

Cut & Rerouted

Sprinkler Main Pipe Rerouted to Valves

PVC pipes are stacked together with rain water drain pipe as well as connected under curving together. This is a gardener's symbolized sloppy work that incurred water leak everywhere.

Leaking Sprinkler Main Pipe (Newly Attached Sprinkler Main Valve (Red; Left))

Cut

Repaired

Newly Attached Zone Main Valve (Black)

Leaking Sprinkler Main Pipe

Repaired & Removed Broken Pipe by Tree Root

So many water leaks happened on sprinkler main pipe found. It is so bad because water leaks all the time unlike water leak on PVC pipes connected after sprinkler valve.