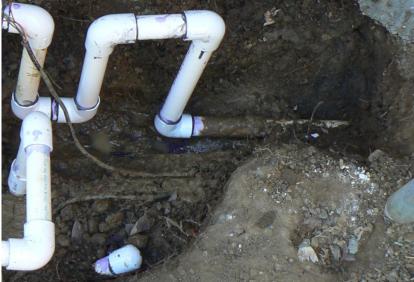

Totally Renewed Valves & Routing

Leaking Sprinkler Main Pipe (Lowest Layer)

Cut & Rerouted

Sprinkler Main Pipe Rerouted to Valves

PVC pipes are stacked together with rain water drain pipe as well as connected under curving together. This is a gardener's symbolized sloppy work that incurred water leak everywhere.

Leaking Sprinkler Main Pipe (Newly Attached Sprinkler Main Valve (Red; Left))

Cut

Repaired

Newly Attached Zone Main Valve (Black)

Leaking Sprinkler Main Pipe

Repaired & Removed Broken Pipe by Tree Root

So many water leaks happened on sprinkler main pipe found. It is so bad because water leaks all the time unlike water leak on PVC pipes connected after sprinkler valve.