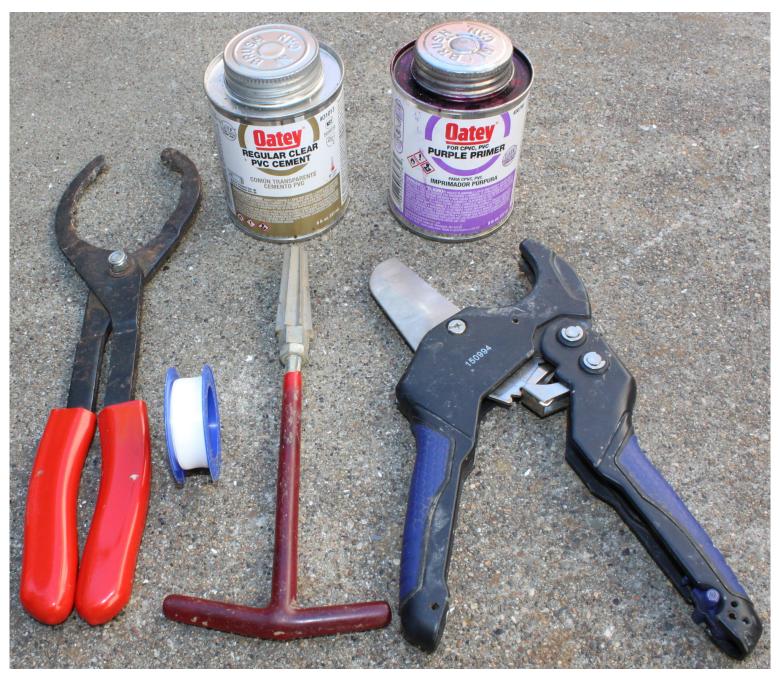

## **Tools**

- PVC Pipe Solvent Cement & Primer,
  Big Jaw Slip-joint Pliers,
  Thread Seal Tape (Teflon Tape, PTFE (Poly Tetra Fluoro Ethylen) Tape),
  Nipple Extractor,
  Ratcheting PVC Pipe Cutter

Shield Cap Assembly Cracked (Elastic Seal Exposed)