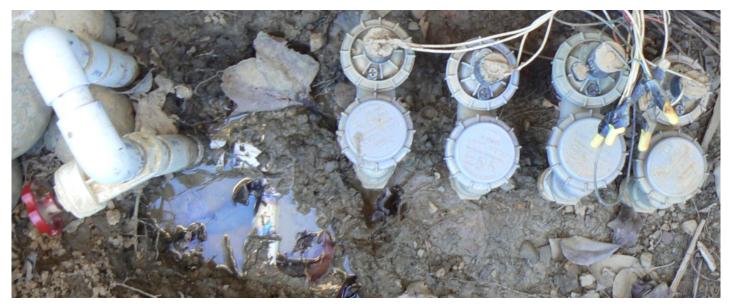

Leaking Sprinkler Main Pipe (Newly Attached Sprinkler Main Valve (Red; Left))

Cut

Repaired

Newly Attached Zone Main Valve (Black)

Leaking Sprinkler Main Pipe

Repaired & Removed Broken Pipe by Tree Root

So many water leaks happened on sprinkler main pipe found. It is so bad because water leaks all the time unlike water leak on PVC pipes connected after sprinkler valve.

It is hard to find water leak happened on pipes after sprinkler valve and it reduces water pressure drastically and incurs fatal result.

Repaired Putting External Water Main Valve

Utility Water Main Valve (Stop Water Flowing (Close) Position)