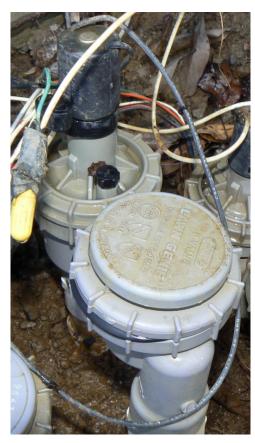

Cracked Shield Cap Assembly

Cap Assembly Replaced

Shield cap assembly is for back flow protection. The quality was insufficient and cracked at the weakest portion. In my long term piping experience, 1" "Orbit" Anti-siphon Valve is better than "Lawn Genie (Example above)".