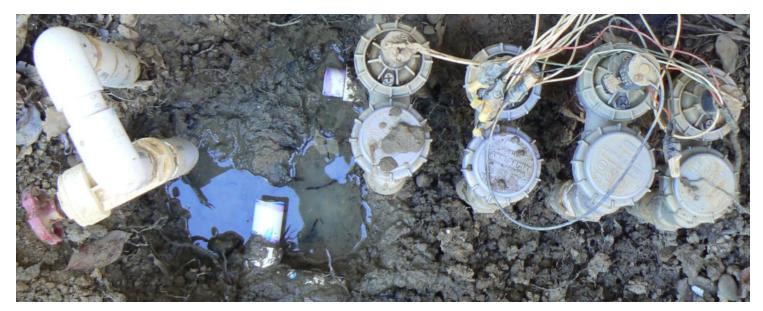

Totally Renewed Valves & Routing

Leaking Sprinkler Main Pipe (Lowest Layer)

Cut & Rerouted

Sprinkler Main Pipe Rerouted to Valves

PVC pipes are stacked together with rain water drain pipe as well as connected under curving together. This is a gardener's symbolized sloppy work that incurred water leak everywhere.

Leaking Sprinkler Main Pipe (Newly Attached Sprinkler Main Valve (Red; Left))

Cut

Repaired

Newly Attached Zone Main Valve (Black)

Leaking Sprinkler Main Pipe

Repaired & Removed Broken Pipe by Tree Root

So many water leaks happened on sprinkler main pipe found. It is so bad because water leaks all the time unlike water leak on PVC pipes connected after sprinkler valve.