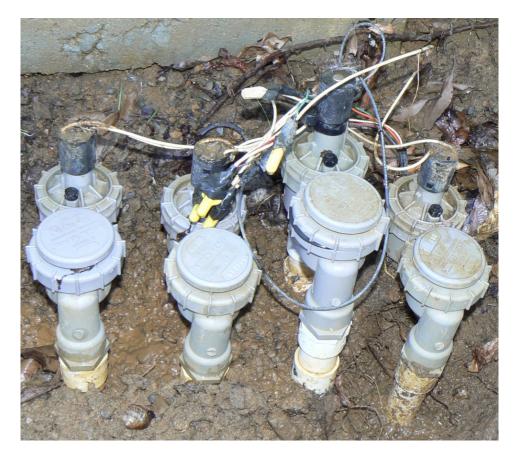

Gardener's PVC routing skill level looks so low because water leak at many places were observed. The reasons obtained as a result of my repair works are;

- (1) Pipe connection where pipe is forced to curve (not straight) as shown above.
- (2) Less cautious treatment for pipe connection (1" PVC pipe gets more water pressure than 3/4" PVC pipe)
- (3) Piping near trees which root breaks pipe
- (4) Sloppy pipe routing (Ex. overlaid pipes) without making schematic, etc.

These cases are introduced below one by one although some were omitted.