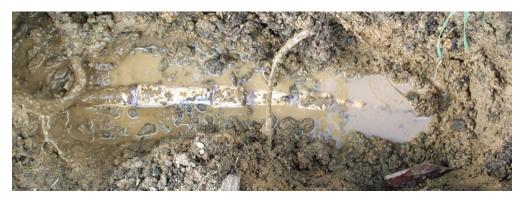

Totally Renewed Valves & Routing

Leaking Sprinkler Main Pipe (Lowest Layer)

Cut & Rerouted

Sprinkler Main Pipe Rerouted to Valves

PVC pipes are stacked together with rain water drain pipe as well as connected under curving together. This is a gardener's symbolized sloppy work that incurred water leak everywhere.

Leaking Sprinkler Main Pipe (Newly Attached Sprinkler Main Valve (Red; Left))

Cut

Repaired

Newly Attached Zone Main Valve (Black)

Leaking Sprinkler Main Pipe

Repaired & Removed Broken Pipe by Tree Root

So many water leaks happened on sprinkler main pipe found. It is so bad because water leaks all the time unlike water leak on PVC pipes connected after sprinkler valve.