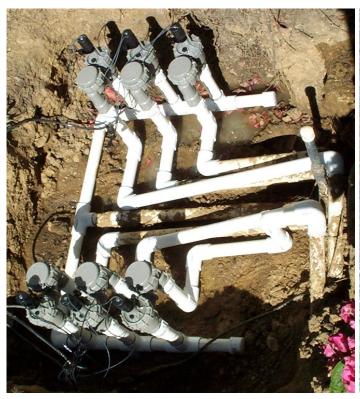

Gardener's PVC routing skill level looks so low because water leak at many places were observed. The reasons obtained as a result of my repair works are;

- (1) Pipe connection where pipe is forced to curve (not straight) as shown above.
- (2) Less cautious treatment for pipe connection (1" PVC pipe gets more water pressure than 3/4" PVC pipe)
- (3) Piping near trees which root breaks pipe
- (4) Sloppy pipe routing (Ex. overlaid pipes) without making schematic, etc.

Totally Renewed Valves & Routing

Leaking Sprinkler Main Pipe (Lowest Layer)

Cut & Rerouted

Sprinkler Main Pipe Rerouted to Valves

PVC pipes are stacked together with rain water drain pipe as well as connected under curving together. This is a gardener's symbolized sloppy work that incurred water leak everywhere.

Leaking Sprinkler Main Pipe (Newly Attached Sprinkler Main Valve (Red; Left))

Cut

Repaired

Newly Attached Zone Main Valve (Black)

Leaking Sprinkler Main Pipe

Repaired & Removed Broken Pipe by Tree Root

So many water leaks happened on sprinkler main pipe found. It is so bad because water leaks all the time unlike water leak on PVC pipes connected after sprinkler valve.