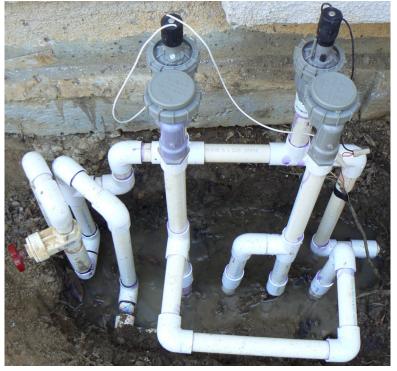

Totally Renewed Valves & Routing

Leaking Sprinkler Main Pipe (Lowest Layer)

Cut & Rerouted

Sprinkler Main Pipe Rerouted to Valves

PVC pipes are stacked together with rain water drain pipe as well as connected under curving together. This is a gardener's symbolized sloppy work that incurred water leak everywhere.

Leaking Sprinkler Main Pipe (Newly Attached Sprinkler Main Valve (Red; Left))

Cut

Repaired

Newly Attached Zone Main Valve (Black)

Leaking Sprinkler Main Pipe

Repaired & Removed Broken Pipe by Tree Root

So many water leaks happened on sprinkler main pipe found. It is so bad because water leaks all the time unlike water leak on PVC pipes connected after sprinkler valve.