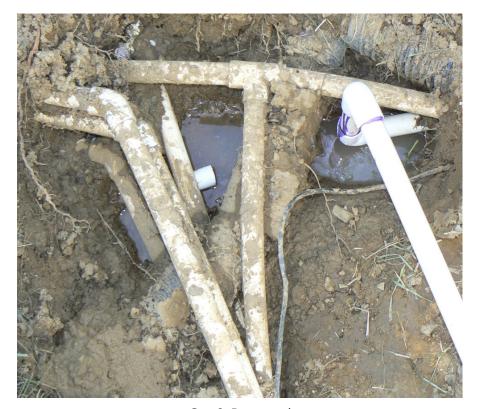

Totally Renewed Valves & Routing

Leaking Sprinkler Main Pipe (Lowest Layer)

Cut & Rerouted

Sprinkler Main Pipe Rerouted to Valves

PVC pipes are stacked together with rain water drain pipe as well as connected under curving together. This is a gardener's symbolized sloppy work that incurred water leak everywhere.