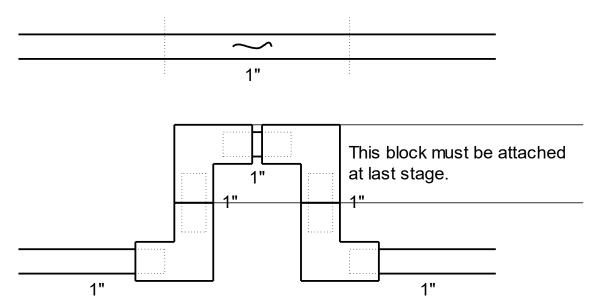

All-around PVC Pipe Repair Method

Leaking (Due to Undesired Connection at Curving (not Straight) Overstretched Pipes)

Repaired (Applied by All-around PVC Pipe Repair Method; Two Pipes are not Straight (Curved))

Gardener's PVC routing skill level looks so low because water leak at many places were observed. The reasons obtained as a result of my repair works are;

- (1) Pipe connection where pipe is forced to curve (not straight) as shown above.
- (2) Less cautious treatment for pipe connection (1" PVC pipe gets more water pressure than 3/4" PVC pipe)
- (3) Piping near trees which root breaks pipe
- (4) Sloppy pipe routing (Ex. overlaid pipes) without making schematic, etc.