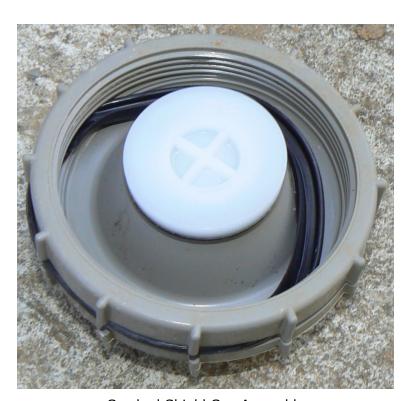

## **Tools**

- PVC Pipe Solvent Cement & Primer,
  Big Jaw Slip-joint Pliers,
  Thread Seal Tape (Teflon Tape, PTFE (Poly Tetra Fluoro Ethylen) Tape),
  Nipple Extractor,
  Ratcheting PVC Pipe Cutter

Shield Cap Assembly Cracked (Elastic Seal Exposed)

Cracked Shield Cap Assembly

Cap Assembly Replaced

Shield cap assembly is for back flow protection. The quality was insufficient and cracked at the weakest portion. In my long term piping experience, 1" "Orbit" Anti-siphon Valve is better than "Lawn Genie (Example above)".