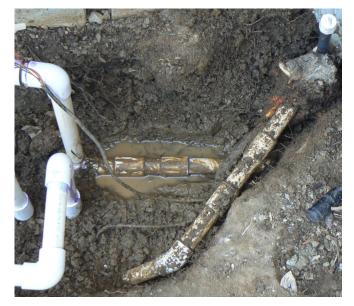

All-around PVC Pipe Repair Method

Leaking (Due to Undesired Connection at Curving (not Straight) Overstretched Pipes)

Repaired (Applied by All-around PVC Pipe Repair Method; Two Pipes are not Straight (Curved))

Gardener's PVC routing skill level looks so low because water leak at many places were observed. The reasons obtained as a result of my repair works are;

- (1) Pipe connection where pipe is forced to curve (not straight) as shown above.
- (2) Less cautious treatment for pipe connection (1" PVC pipe gets more water pressure than 3/4" PVC pipe)
- (3) Piping near trees which root breaks pipe
- (4) Sloppy pipe routing (Ex. overlaid pipes) without making schematic, etc.