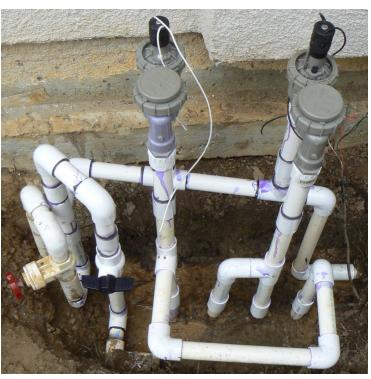

Totally Renewed Valves & Routing

Leaking Sprinkler Main Pipe (Lowest Layer)

Cut & Rerouted

Sprinkler Main Pipe Rerouted to Valves

PVC pipes are stacked together with rain water drain pipe as well as connected under curving together. This is a gardener's symbolized sloppy work that incurred water leak everywhere.

Leaking Sprinkler Main Pipe (Newly Attached Sprinkler Main Valve (Red; Left))

Cut

Repaired

Newly Attached Zone Main Valve (Black)

Leaking Sprinkler Main Pipe

Repaired & Removed Broken Pipe by Tree Root

So many water leaks happened on sprinkler main pipe found. It is so bad because water leaks all the time unlike water leak on PVC pipes connected after sprinkler valve.