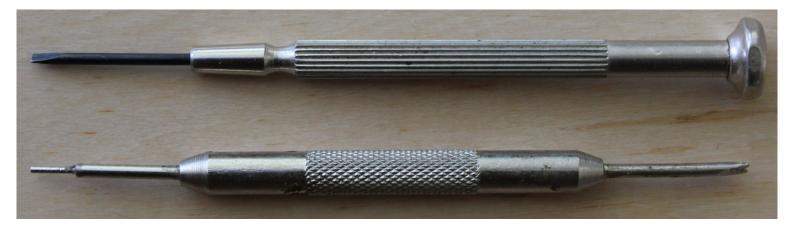

Only a metal section block with arrow mark pointing out circular prong (spring) to be pushed down can be detached and removed. Up to four metal blocks can be removed in this case.

Tools

Before (4 Metal Section Blocks with Arrow)