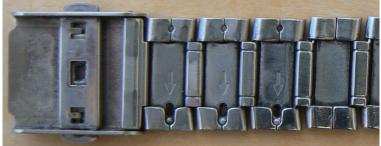

After (3 Metal Section Blocks with Arrow)

Removing Metal Section Block

Removing Metal Section Block

Done (3 Pieces to be Disposed)