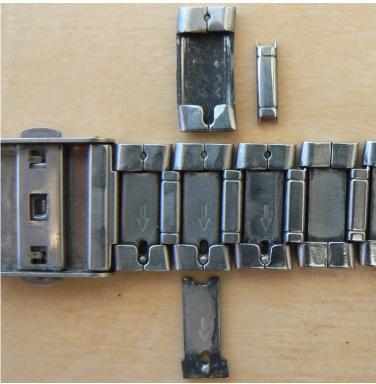

## **Tips Watch Metal Band**

Metal band for wrist watch needs to remove metal section block(s) to adjust the total length.

I had to remove one metal section block for each left & right band (total two) to get shorter length that fits my wrist circumference.

Only a metal section block with arrow mark pointing out circular prong (spring) to be pushed down can be detached and removed. Up to four metal blocks can be removed in this case.

Tools

Before (4 Metal Section Blocks with Arrow)

After (3 Metal Section Blocks with Arrow)

Removing Metal Section Block

Removing Metal Section Block

Done (3 Pieces to be Disposed)