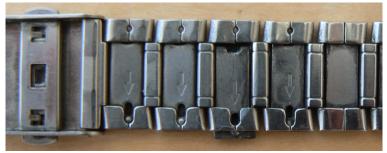

Only a metal section block with arrow mark pointing out circular prong (spring) to be pushed down can be detached and removed. Up to four metal blocks can be removed in this case.

Tools

Before (4 Metal Section Blocks with Arrow)