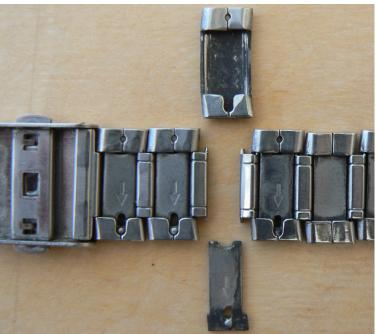

Only a metal section block with arrow mark pointing out circular prong (spring) to be pushed down can be detached and removed. Up to four metal blocks can be removed in this case.

Tools

Before (4 Metal Section Blocks with Arrow)