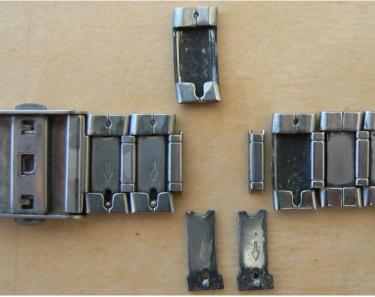

After (3 Metal Section Blocks with Arrow)

Removing Metal Section Block

Removing Metal Section Block

Done (3 Pieces to be Disposed)