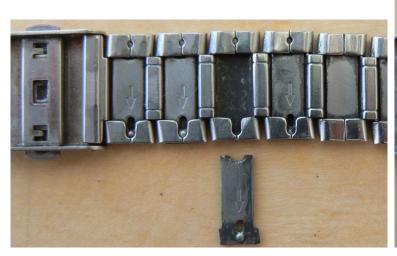

After (3 Metal Section Blocks with Arrow)

Removing Metal Section Block

Removing Metal Section Block

Done (3 Pieces to be Disposed)