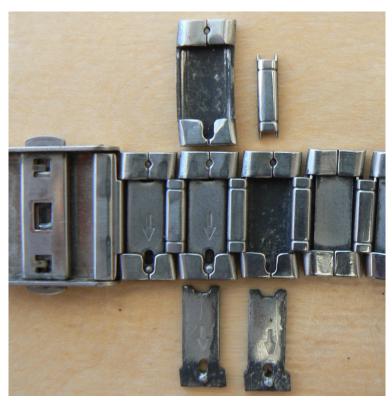

After (3 Metal Section Blocks with Arrow)

Removing Metal Section Block

Removing Metal Section Block

Done (3 Pieces to be Disposed)