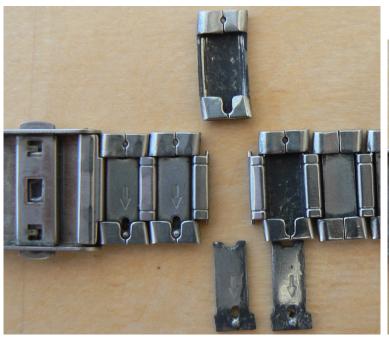

After (3 Metal Section Blocks with Arrow)

Removing Metal Section Block

Removing Metal Section Block

Done (3 Pieces to be Disposed)