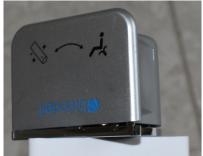

Ugly Old-fashioned Control Box & Thick Body Due to Wiring Hose Inside

Smart Looking Control Box & Thin Body (Water Pass through Inside Plastic Mold)

<sup>&</sup>quot;Brondell" is much better than "Astor" and the sales price is competitive.