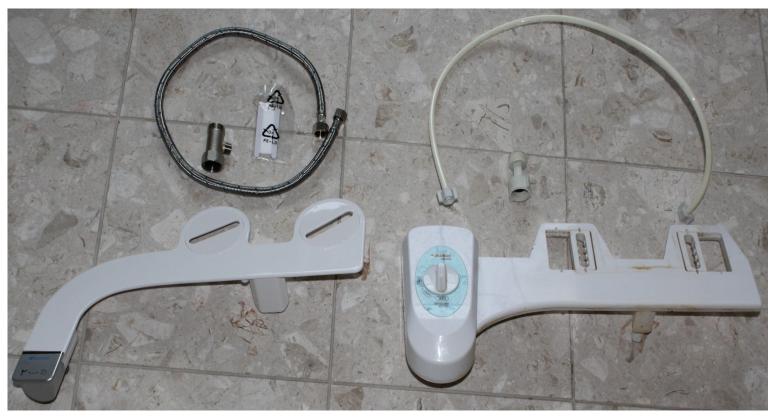

## **New Version (Brondell)**

Splash Nozzle

Splash Nozzle Cleaner & Guard

Water off

Water on to Nozzle Cleaner

Splash water direction and strength are simply controlled by rotating the knob.

New ("Brondell": Metal Tube & Connectors) & Old Version ("Astor": Plastic Tube & Connectors)