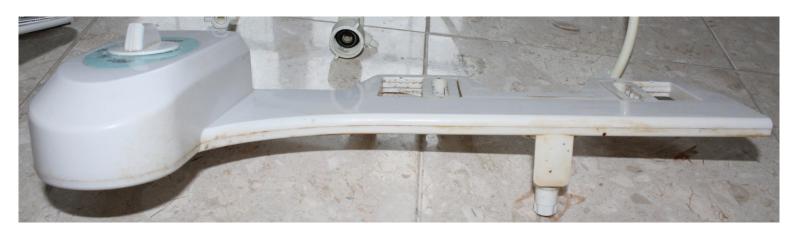

Ugly Old-fashioned Control Box & Thick Body Due to Wiring Hose Inside

Smart Looking Control Box & Thin Body (Water Pass through Inside Plastic Mold)

<sup>&</sup>quot;Brondell" is much better than "Astor" and the sales price is competitive.