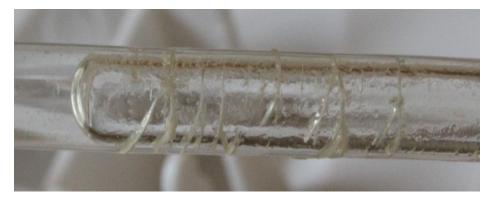

## Old Version (Astor)

Before (Hose Cracked)

After (Replaced by Hose for Drip Irrigation)

Water Leaked Due to Seriously Cracked Hose (Low Quality Hose Used)