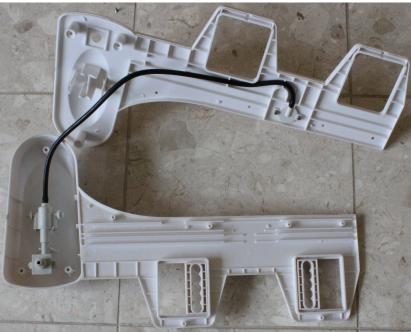

## **New Version (Brondell)**

Splash Nozzle

Splash Nozzle Cleaner & Guard

Water off

Water on to Nozzle Cleaner

Splash water direction and strength are simply controlled by rotating the knob.

New ("Brondell": Metal Tube & Connectors) & Old Version ("Astor": Plastic Tube & Connectors)

Ugly Old-fashioned Control Box & Thick Body Due to Wiring Hose Inside

Smart Looking Control Box & Thin Body (Water Pass through Inside Plastic Mold)

<sup>&</sup>quot;Brondell" is much better than "Astor" and the sales price is competitive.