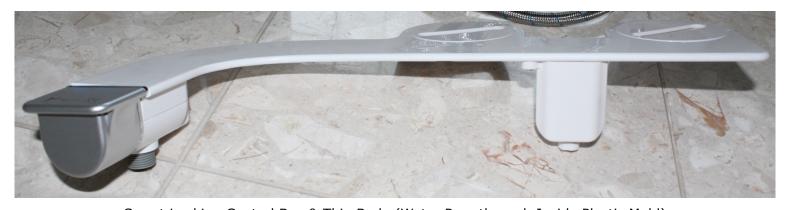

Ugly Old-fashioned Control Box & Thick Body Due to Wiring Hose Inside

Smart Looking Control Box & Thin Body (Water Pass through Inside Plastic Mold)

<sup>&</sup>quot;Brondell" is much better than "Astor" and the sales price is competitive.