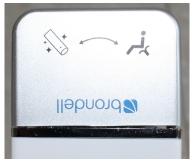

## **New Version (Brondell)**

Splash Nozzle

Splash Nozzle Cleaner & Guard

Water off

Water on to Nozzle Cleaner

Splash water direction and strength are simply controlled by rotating the knob.

New ("Brondell": Metal Tube & Connectors) & Old Version ("Astor": Plastic Tube & Connectors)