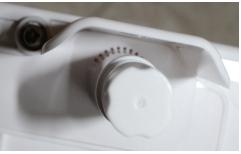

## **New Version (Brondell)**

Splash Nozzle

Splash Nozzle Cleaner & Guard

Water off

Water on to Nozzle Cleaner

Splash water direction and strength are simply controlled by rotating the knob.

New ("Brondell": Metal Tube & Connectors) & Old Version ("Astor": Plastic Tube & Connectors)