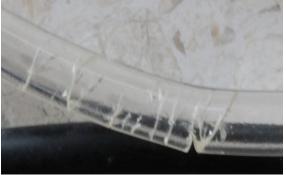

## Old Version (Astor)

Before (Hose Cracked)

After (Replaced by Hose for Drip Irrigation)

Water Leaked Due to Seriously Cracked Hose (Low Quality Hose Used)