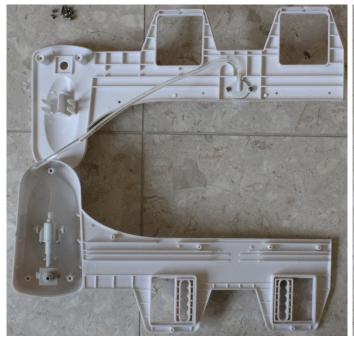

## Old Version (Astor)

Before (Hose Cracked)

After (Replaced by Hose for Drip Irrigation)

Water Leaked Due to Seriously Cracked Hose (Low Quality Hose Used)