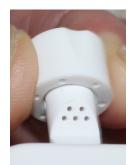

## Old Version (Astor)

Before (Hose Cracked)

After (Replaced by Hose for Drip Irrigation)

Water Leaked Due to Seriously Cracked Hose (Low Quality Hose Used)