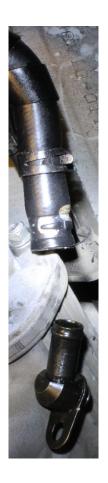

## (B) Power Steering Pump Pressure Feed Tube

Before (Leaking oil)

Old Power Steering Pump Pressure Feed Tube with Crack

The crack caused power steering oil leak.

Old Power Steering Pump Pressure Feed Tube Removed

Power Steering Pump Pressure Feed Tube Replaced