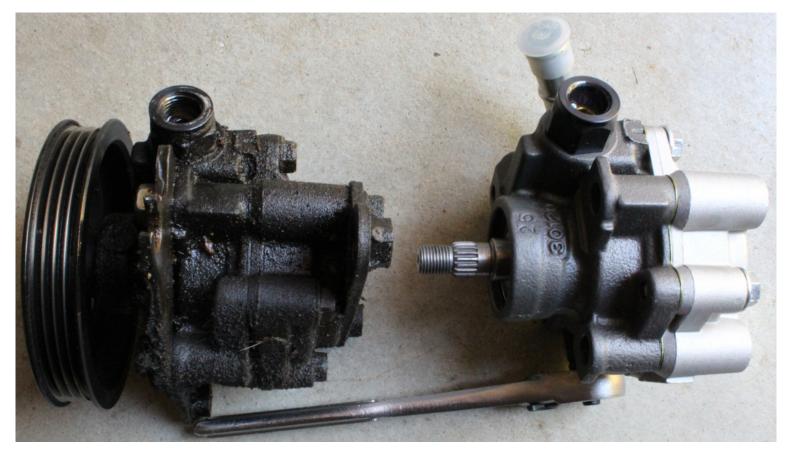

## (A) Power Steering Pump

Before

Return Hose & Pressure Feed Union Bolt Removed

Power steering oil leaked from the pump.

Old & New Power Steering Pump

Old Power Steering Pump Fully Being Drenched by Power Steering Oil

New Power Steering Pump

Return Hose, Bracket, New Power Steering Pump Assembled with Parts

Replaced (Clean; No Oil Leak)