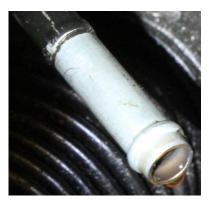

## (B) Power Steering Pump Pressure Feed Tube

Before (Leaking oil)

Old Power Steering Pump Pressure Feed Tube with Crack

The crack caused power steering oil leak.

Old Power Steering Pump Pressure Feed Tube Removed