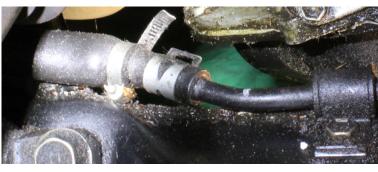

## (B) Power Steering Pump Pressure Feed Tube

Before (Leaking oil)

Old Power Steering Pump Pressure Feed Tube with Crack

The crack caused power steering oil leak.

Old Power Steering Pump Pressure Feed Tube Removed