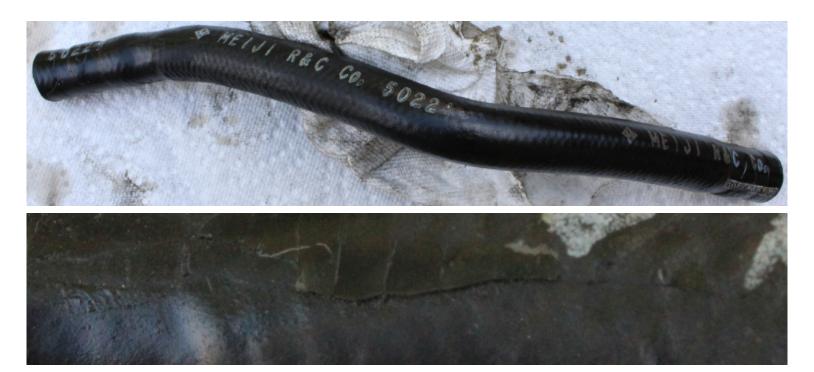

## (B) Power Steering Pump Pressure Feed Tube

Before (Leaking oil)

Old Power Steering Pump Pressure Feed Tube with Crack

The crack caused power steering oil leak.

Old Power Steering Pump Pressure Feed Tube Removed