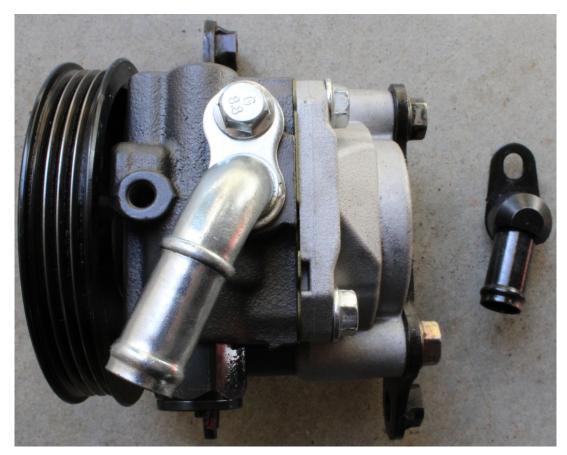

## (A) Power Steering Pump

Before

Return Hose & Pressure Feed Union Bolt Removed

Power steering oil leaked from the pump.

Old & New Power Steering Pump

Old Power Steering Pump Fully Being Drenched by Power Steering Oil

New Power Steering Pump

Return Hose, Bracket, New Power Steering Pump Assembled with Parts

Replaced (Clean; No Oil Leak)