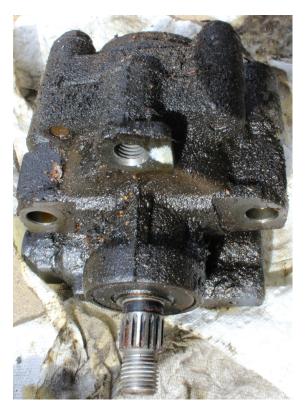

## (A) Power Steering Pump

Before

Return Hose & Pressure Feed Union Bolt Removed

Power steering oil leaked from the pump.

Old & New Power Steering Pump

Old Power Steering Pump Fully Being Drenched by Power Steering Oil