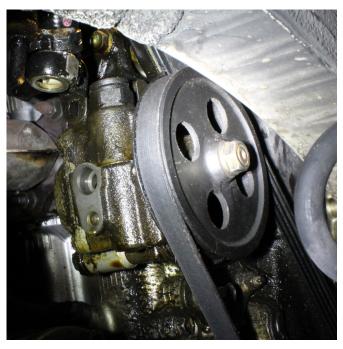

## (A) Power Steering Pump

Before

Return Hose & Pressure Feed Union Bolt Removed

Power steering oil leaked from the pump.

Old & New Power Steering Pump

Old Power Steering Pump Fully Being Drenched by Power Steering Oil