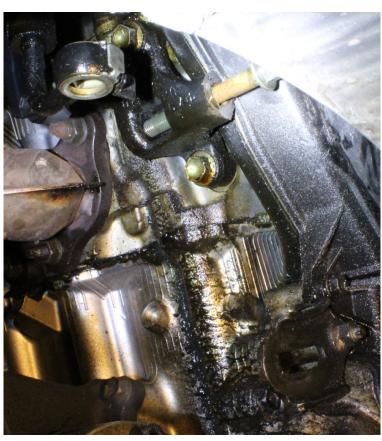

## (A) Power Steering Pump

Before

Return Hose & Pressure Feed Union Bolt Removed

Power steering oil leaked from the pump.

Old & New Power Steering Pump

Old Power Steering Pump Fully Being Drenched by Power Steering Oil