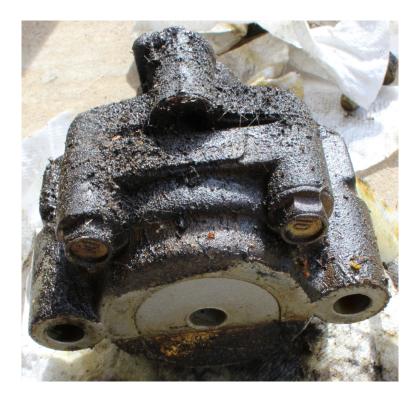

## (A) Power Steering Pump

Before

Return Hose & Pressure Feed Union Bolt Removed

Power steering oil leaked from the pump.

Old & New Power Steering Pump

Old Power Steering Pump Fully Being Drenched by Power Steering Oil