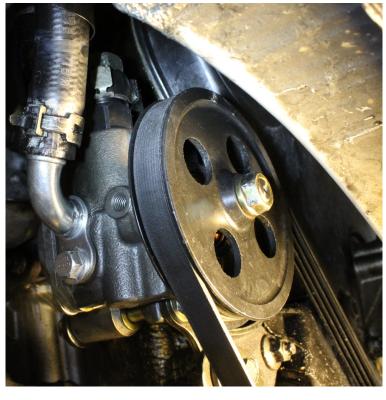

New Power Steering Pump

Return Hose, Bracket, New Power Steering Pump Assembled with Parts

Replaced (Clean; No Oil Leak)