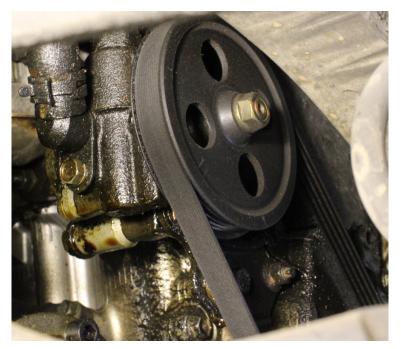

## (A) Power Steering Pump

Before

Return Hose & Pressure Feed Union Bolt Removed

Power steering oil leaked from the pump.

Old & New Power Steering Pump

Old Power Steering Pump Fully Being Drenched by Power Steering Oil