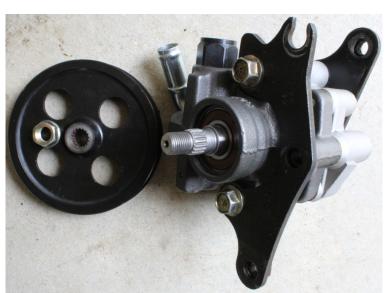

## (A) Power Steering Pump

Before

Return Hose & Pressure Feed Union Bolt Removed

Power steering oil leaked from the pump.

Old & New Power Steering Pump

Old Power Steering Pump Fully Being Drenched by Power Steering Oil

New Power Steering Pump

Return Hose, Bracket, New Power Steering Pump Assembled with Parts

Replaced (Clean; No Oil Leak)