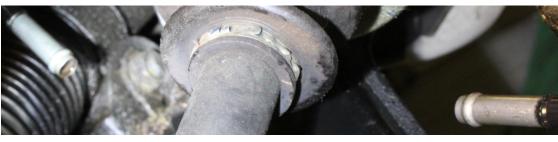

## 1995 Toyota Camry Power Steering Pump & Hose Replacement

## (A) Power Steering Pump



Before



Return Hose & Pressure Feed Union Bolt Removed

Power steering oil leaked from the pump.



Old & New Power Steering Pump





Old Power Steering Pump Fully Being Drenched by Power Steering Oil





New Power Steering Pump





Return Hose, Bracket, New Power Steering Pump Assembled with Parts







Replaced (Clean; No Oil Leak)

## (B) Power Steering Pump Pressure Feed Tube





Before (Leaking oil)



Old Power Steering Pump Pressure Feed Tube with Crack

The crack caused power steering oil leak.





Old Power Steering Pump Pressure Feed Tube Removed



Power Steering Pump Pressure Feed Tube Replaced