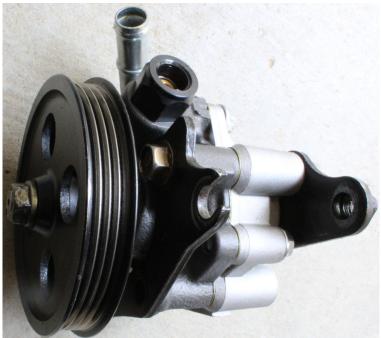

New Power Steering Pump

Return Hose, Bracket, New Power Steering Pump Assembled with Parts

Replaced (Clean; No Oil Leak)