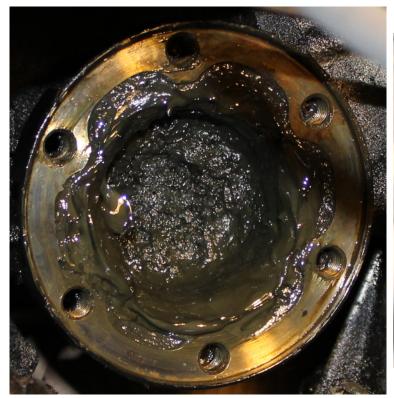

Broken CV Joint & Replaced Stabilizer Link Set Bracket

Working Stabilizer Link Set Bracket & Old (Broken)

When CV (Constant Velocity) joint broke, stabilizer link set bracket broke at the same time. Six big and heavy metal balls in CV Joint fell down and scattered on the street.