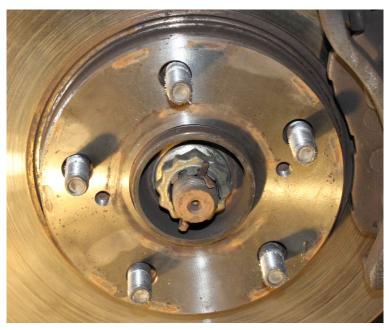

New Drive Axle with CV Joint (Top) & Old Drive Axle with Broken CV Joint (Bottom)

Drive Shaft Lock Nut (Center)

Detached

Inboard Joint Sub-Assembly

Drive Axle Replaced

Stabilizer Link Set Bracket Replaced