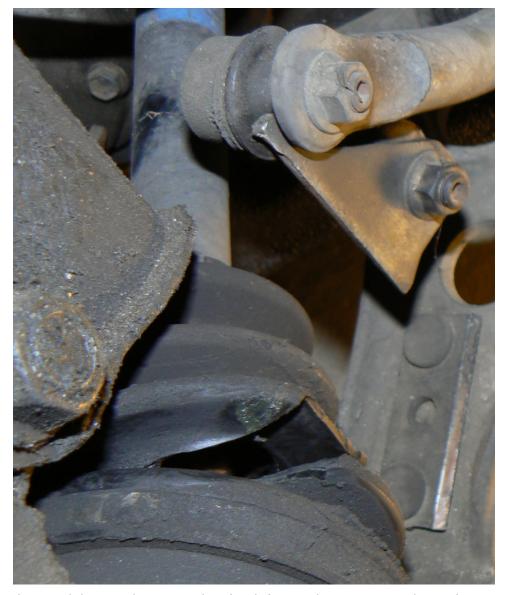

## 1995 Toyota Camry Drive Axle & CV Joint Replacement

Broken Stabilizer Link Set Bracket (Right) & Broken CV Joint Sleeve (Bottom)

A working stabilizer link set bracket was taken out from old Camry at junk yard for free.