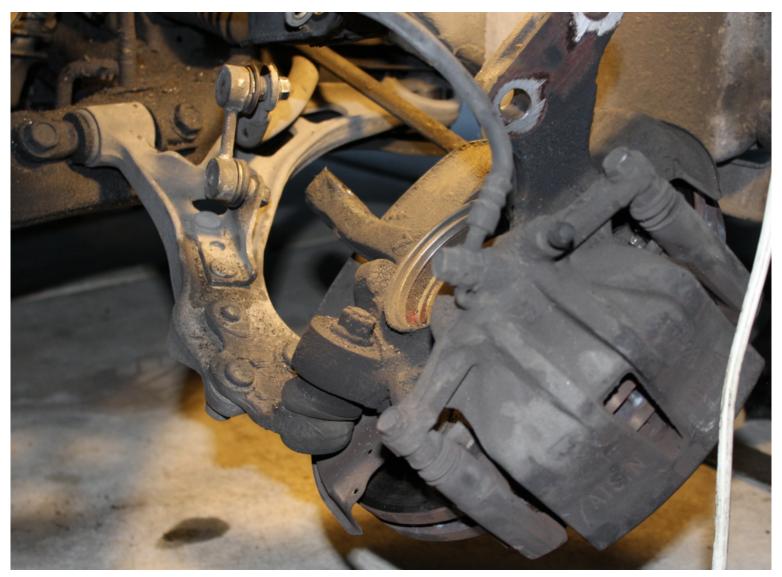

## 1995 Toyota Camry Drive Axle & CV Joint Replacement

Broken Stabilizer Link Set Bracket (Right) & Broken CV Joint Sleeve (Bottom)

A working stabilizer link set bracket was taken out from old Camry at junk yard for free.

Broken CV Joint & Replaced Stabilizer Link Set Bracket

Working Stabilizer Link Set Bracket & Old (Broken)

When CV (Constant Velocity) joint broke, stabilizer link set bracket broke at the same time. Six big and heavy metal balls in CV Joint fell down and scattered on the street.