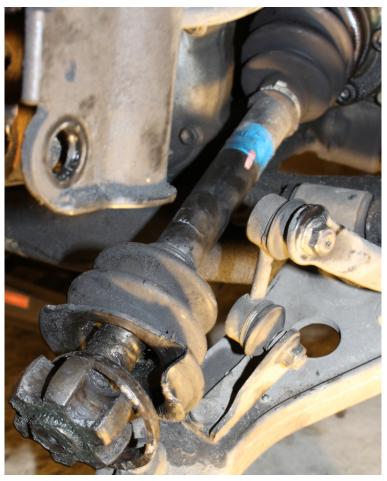

Broken CV Joint & Replaced Stabilizer Link Set Bracket

Working Stabilizer Link Set Bracket & Old (Broken)

When CV (Constant Velocity) joint broke, stabilizer link set bracket broke at the same time. Six big and heavy metal balls in CV Joint fell down and scattered on the street.