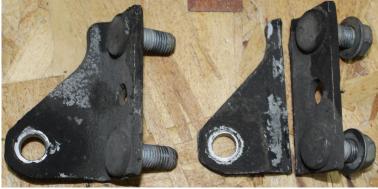

## 1995 Toyota Camry Drive Axle & CV Joint Replacement

Broken Stabilizer Link Set Bracket (Right) & Broken CV Joint Sleeve (Bottom)

A working stabilizer link set bracket was taken out from old Camry at junk yard for free.

Broken CV Joint & Replaced Stabilizer Link Set Bracket

Working Stabilizer Link Set Bracket & Old (Broken)

When CV (Constant Velocity) joint broke, stabilizer link set bracket broke at the same time. Six big and heavy metal balls in CV Joint fell down and scattered on the street.