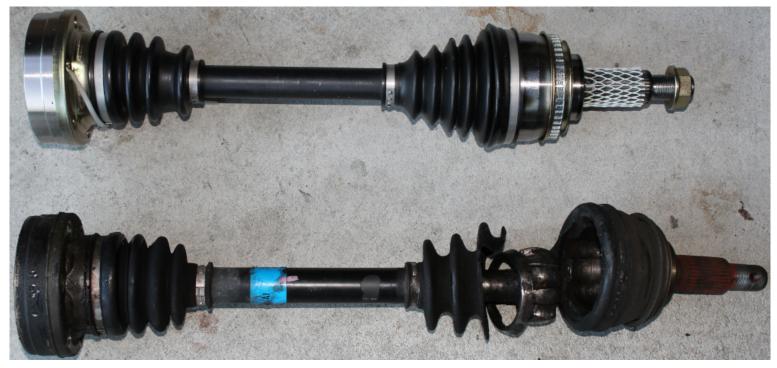

New Drive Axle with CV Joint (Top) & Old Drive Axle with Broken CV Joint (Bottom)

Drive Shaft Lock Nut (Center)

Detached

Inboard Joint Sub-Assembly

Drive Axle Replaced

Stabilizer Link Set Bracket Replaced