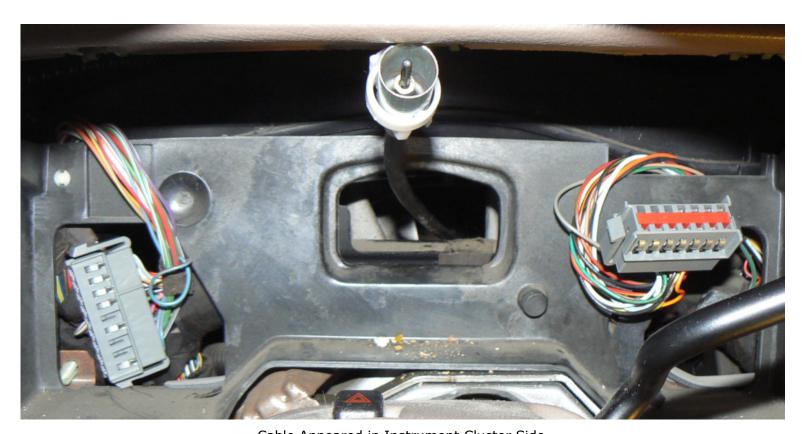

Instrument Cluster Side

Cable Passed through the Hole (Old is Gray, New is Black)

Cable Appeared in Instrument Cluster Side

Old Cable