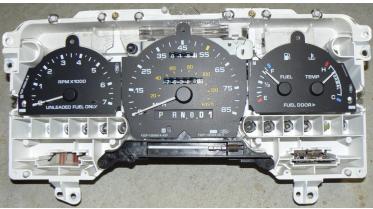

Removing

Instrument Cluster Removed

Old Speedometer (Instrument Cluster)

New Speedometer (Instrument Cluster)

Cable Receptacle on New Instrument Cluster

New Cable (Left to speedometer, Right to cable linkup)