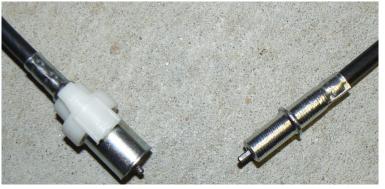

Instrument Cluster Side

Cable Passed through the Hole (Old is Gray, New is Black)

Cable Appeared in Instrument Cluster Side

Old Cable