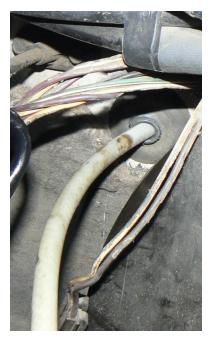

Instrument Cluster Side

Cable Passed through the Hole (Old is Gray, New is Black)

Cable Appeared in Instrument Cluster Side

Old Cable