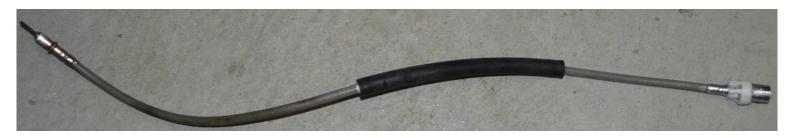

Instrument Cluster Side

Cable Passed through the Hole (Old is Gray, New is Black)

Cable Appeared in Instrument Cluster Side

Old Cable