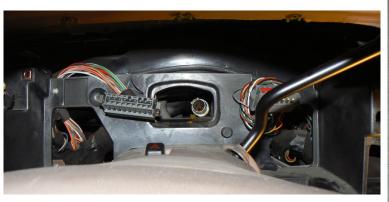

Instrument Cluster Side

Cable Passed through the Hole (Old is Gray, New is Black)

Cable Appeared in Instrument Cluster Side

Old Cable