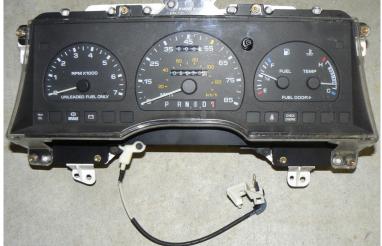

## 1993 Mercury Sable Wagon Speedometer Replacement

Old Speedometer (Center of Instrument Cluster) Installed

The needle of speedometer started jumping vigorously.

Both the cable and speedometer (one of meters in instrument cluster) were replaced.

Removing

Instrument Cluster Removed

Old Speedometer (Instrument Cluster)

New Speedometer (Instrument Cluster)

Cable Receptacle on New Instrument Cluster

New Cable (Left to speedometer, Right to cable linkup)