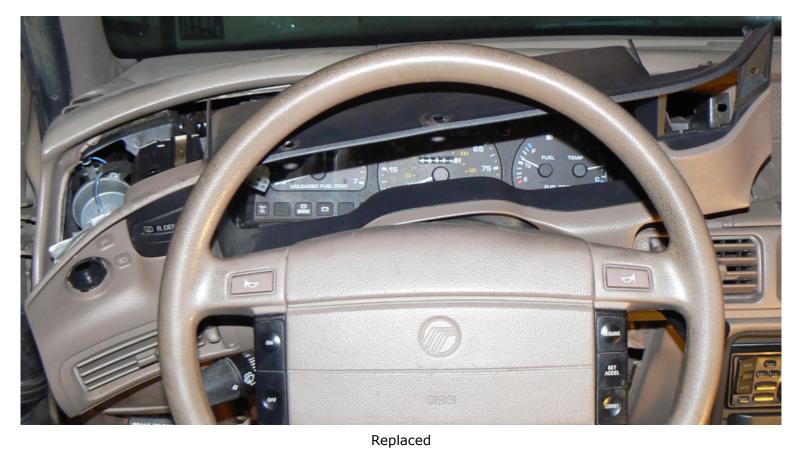

Removing

Instrument Cluster Removed

Old Speedometer (Instrument Cluster)

New Speedometer (Instrument Cluster)

Cable Receptacle on New Instrument Cluster

New Cable (Left to speedometer, Right to cable linkup)