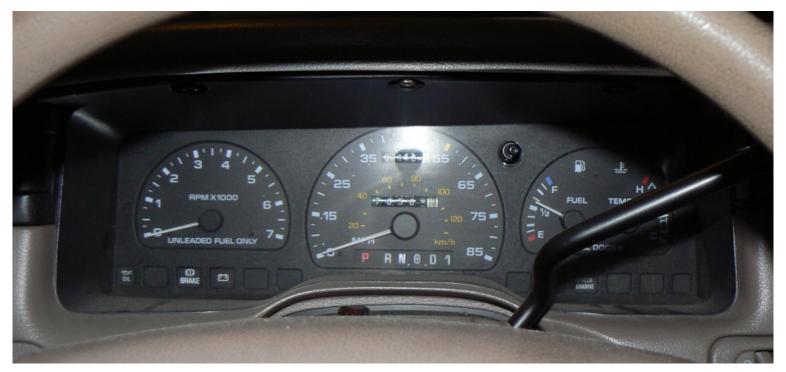

## 1993 Mercury Sable Wagon Speedometer Replacement

Old Speedometer (Center of Instrument Cluster) Installed

The needle of speedometer started jumping vigorously.

Both the cable and speedometer (one of meters in instrument cluster) were replaced.