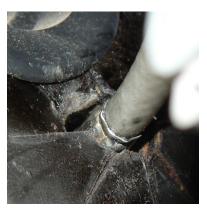

Instrument Cluster Side

Cable Passed through the Hole (Old is Gray, New is Black)

Cable Appeared in Instrument Cluster Side

Old Cable