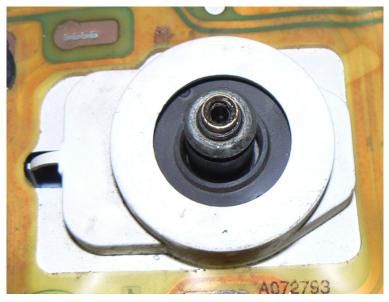

Removing

Instrument Cluster Removed

Old Speedometer (Instrument Cluster)

New Speedometer (Instrument Cluster)

Cable Receptacle on New Instrument Cluster

New Cable (Left to speedometer, Right to cable linkup)