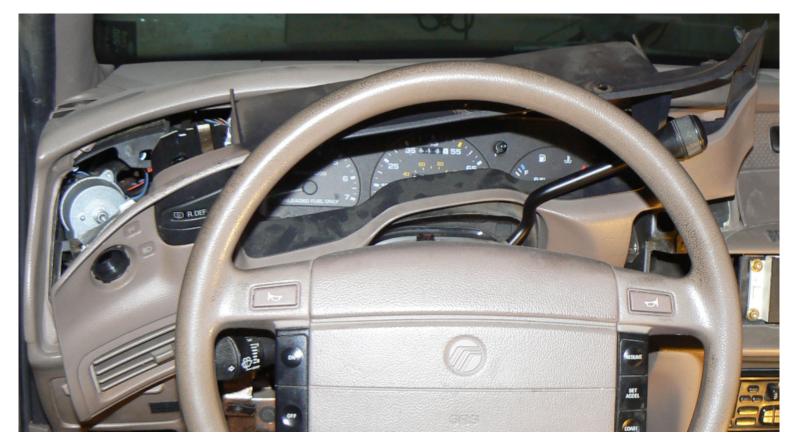

Removing

Instrument Cluster Removed

Old Speedometer (Instrument Cluster)

New Speedometer (Instrument Cluster)

Cable Receptacle on New Instrument Cluster

New Cable (Left to speedometer, Right to cable linkup)