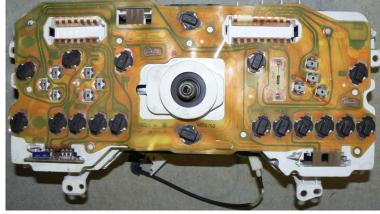

Removing

Instrument Cluster Removed

Old Speedometer (Instrument Cluster)

New Speedometer (Instrument Cluster)

Cable Receptacle on New Instrument Cluster

New Cable (Left to speedometer, Right to cable linkup)