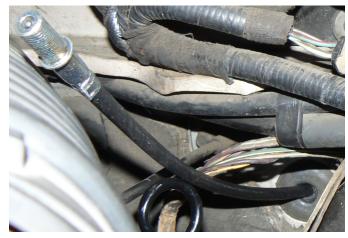

Instrument Cluster Side

Cable Passed through the Hole (Old is Gray, New is Black)

Cable Appeared in Instrument Cluster Side

Old Cable