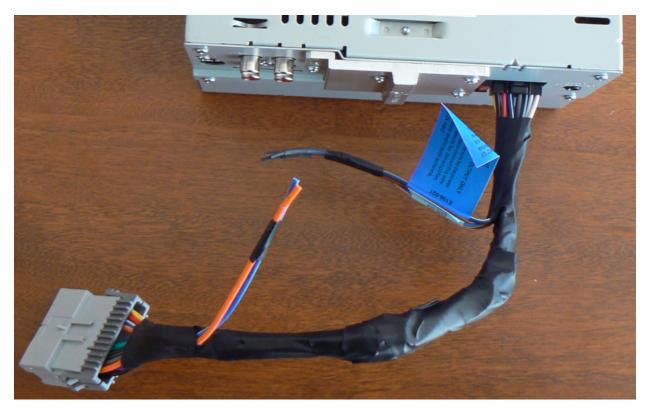

## Side Bracket (for JVC KW-R500 installed in Pontiac Vibe 2007) Schematics

| JVC KW-R500           |                             |    | Connection | AW-WHGM3 (Factory connector) |                        |     |
|-----------------------|-----------------------------|----|------------|------------------------------|------------------------|-----|
| Accessory             | Red                         | A2 | Connect    | 12V ignition / Acc.          | Red                    | B2  |
| Illumination          | Orange with white line      | В2 | Connect    | Dimmer                       | Orange with white line | В4  |
| Battery               | Yellow                      | В1 | Connect    | 12V Battery / Memory         | Yellow                 | В1  |
| Ground                | Black                       | A1 | Connect    | Ground                       | Black                  | A12 |
| Front Speaker Left +  | White                       | Α7 | Connect    | Front Speaker Left +         | White                  | A8  |
| Front Speaker Left -  | White with black line       | A6 | Connect    | Front Speaker Left -         | White with black line  | A9  |
| Front Speaker Right + | Gray                        | Α4 | Connect    | Front Speaker Right +        | Gray                   | B11 |
| Front Speaker Right - | Gray with black line        | Α5 | Connect    | Front Speaker Right -        | Gray with black line   | B10 |
| Rear Speaker Left +   | Green                       | В8 | Connect    | Rear Speaker Left +          | Green                  | В8  |
| Rear Speaker Left -   | Green with black line       | В7 | Connect    | Rear Speaker Left -          | Green with black line  | В9  |
| Rear Speaker Right +  | Purple                      | В5 | Connect    | Rear Speaker Right +         | Purple                 | A11 |
| Rear Speaker Right -  | Purple with black line      | В6 | Connect    | Rear Speaker Right -         | Purple with black line | A10 |
| Steering Wheel Remote | Light Blue with yellow line | А3 | Open       |                              |                        |     |
| Tel Muting            | Brown                       | В4 | Open       |                              |                        |     |
| Remote                | Blue with white line        | ВЗ | Open       |                              |                        |     |
|                       |                             |    | Open       | Amp Turn-on                  | Blue with white line   | В3  |
|                       |                             |    | Open       | Illumination                 | Orange                 | B12 |

Wiring Scheme between JVC KW-R500 & Pontiac Vibe 2007 factory connector