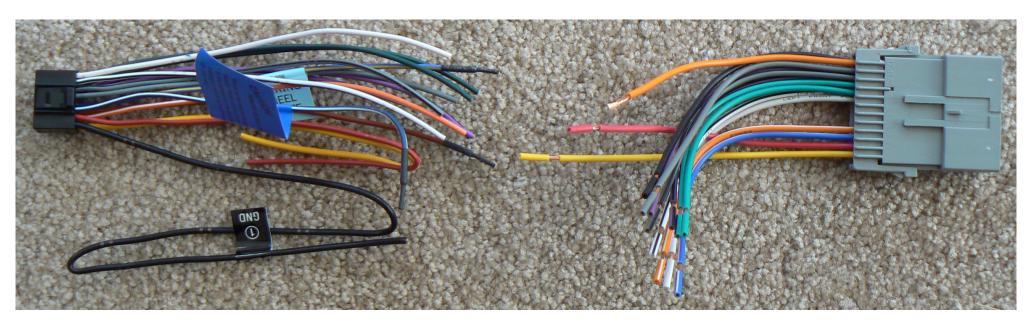

## Side Bracket (for JVC KW-R500 installed in Pontiac Vibe 2007) Schematics

| JVC KW-R500           |                             |    | Connection | AW-WHGM3 (Factory connector) |                        |     |
|-----------------------|-----------------------------|----|------------|------------------------------|------------------------|-----|
| Accessory             | Red                         | A2 | Connect    | 12V ignition / Acc.          | Red                    | B2  |
| Illumination          | Orange with white line      | В2 | Connect    | Dimmer                       | Orange with white line | В4  |
| Battery               | Yellow                      | В1 | Connect    | 12V Battery / Memory         | Yellow                 | В1  |
| Ground                | Black                       | A1 | Connect    | Ground                       | Black                  | A12 |
| Front Speaker Left +  | White                       | Α7 | Connect    | Front Speaker Left +         | White                  | A8  |
| Front Speaker Left -  | White with black line       | A6 | Connect    | Front Speaker Left -         | White with black line  | A9  |
| Front Speaker Right + | Gray                        | Α4 | Connect    | Front Speaker Right +        | Gray                   | B11 |
| Front Speaker Right - | Gray with black line        | Α5 | Connect    | Front Speaker Right -        | Gray with black line   | B10 |
| Rear Speaker Left +   | Green                       | В8 | Connect    | Rear Speaker Left +          | Green                  | В8  |
| Rear Speaker Left -   | Green with black line       | В7 | Connect    | Rear Speaker Left -          | Green with black line  | В9  |
| Rear Speaker Right +  | Purple                      | В5 | Connect    | Rear Speaker Right +         | Purple                 | A11 |
| Rear Speaker Right -  | Purple with black line      | В6 | Connect    | Rear Speaker Right -         | Purple with black line | A10 |
| Steering Wheel Remote | Light Blue with yellow line | А3 | Open       |                              |                        |     |
| Tel Muting            | Brown                       | В4 | Open       |                              |                        |     |
| Remote                | Blue with white line        | ВЗ | Open       |                              |                        |     |
|                       |                             |    | Open       | Amp Turn-on                  | Blue with white line   | В3  |
|                       |                             |    | Open       | Illumination                 | Orange                 | B12 |

Wiring Scheme between JVC KW-R500 & Pontiac Vibe 2007 factory connector