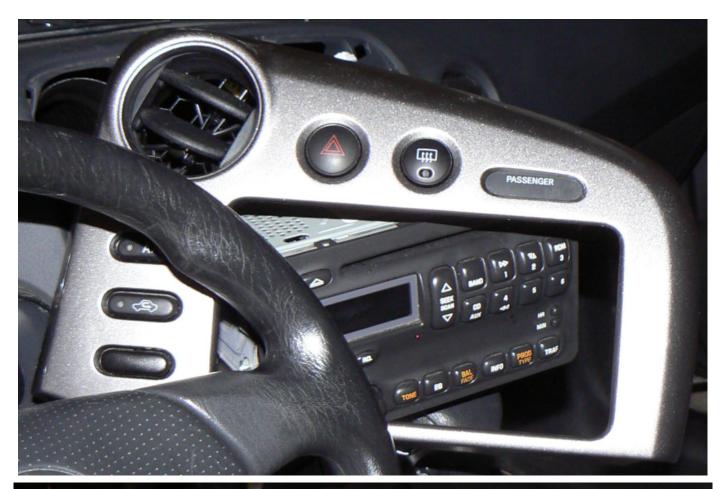

Old Car Stereo Removing from Console

Old Car Stereo Removing from Console

Mounting Tab (Right)

Mounting Tabs Newly Made (before making two holes at each back)

Because original mounting tabs did not fit to new car stereo, I made two mounting tabs by aluminum board and assembled to two mounting nuts already made on Vibe for installing lower single DIN (Duetch Industri Normen) equipment.