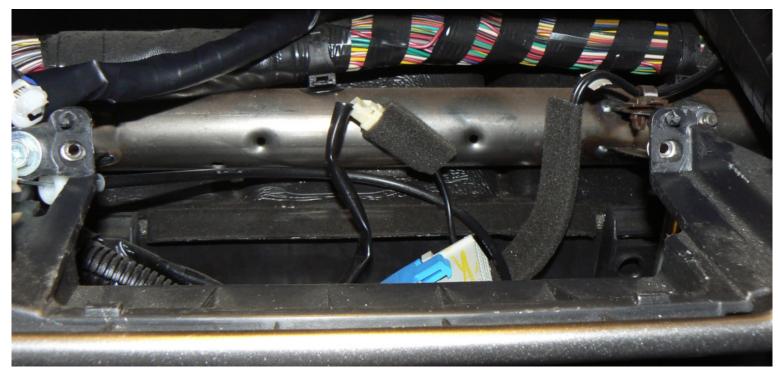

Old Car Stereo Removing from Console



Old Car Stereo Removing from Console







Mounting Tab (Right)



Mounting Tabs Newly Made (before making two holes at each back)

Because original mounting tabs did not fit to new car stereo, I made two mounting tabs by aluminum board and assembled to two mounting nuts already made on Vibe for installing lower single DIN (Duetch Industri Normen) equipment.



Mounting Nuts



Connector Wired Properly



New Car Stereo Installed

## Side Bracket (for JVC KW-R500 installed in Pontiac Vibe 2007) Schematics



| JVC KW-R500           |                             |    | Connection | AW-WHGM3 (Factory connector) |                        |     |
|-----------------------|-----------------------------|----|------------|------------------------------|------------------------|-----|
| Accessory             | Red                         | A2 | Connect    | 12V ignition / Acc.          | Red                    | B2  |
| Illumination          | Orange with white line      | В2 | Connect    | Dimmer                       | Orange with white line | В4  |
| Battery               | Yellow                      | В1 | Connect    | 12V Battery / Memory         |