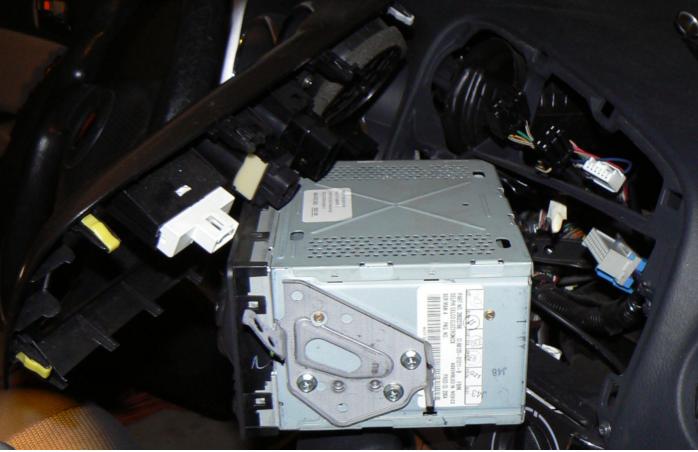

Old Car Stereo Removing from Console

Old Car Stereo Removing from Console

Mounting Tab (Right)

Mounting Tabs Newly Made (before making two holes at each back)

Because original mounting tabs did not fit to new car stereo, I made two mounting tabs by aluminum board and assembled to two mounting nuts already made on Vibe for installing lower single DIN (Duetch Industri Normen) equipment.