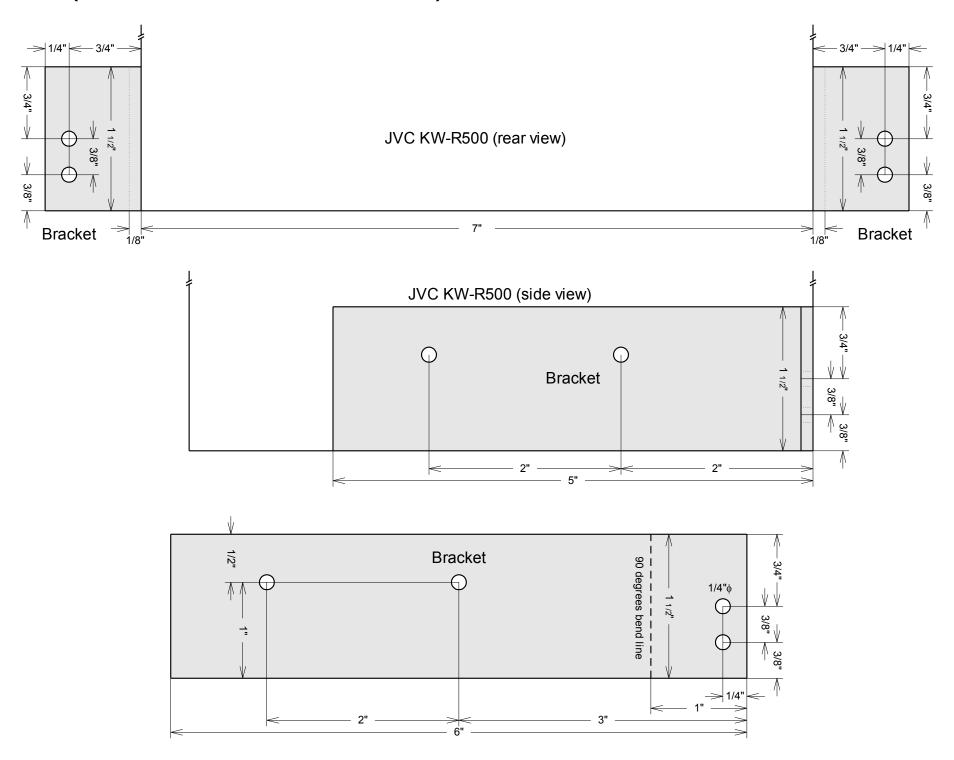

Old Car Stereo Removing from Console

Old Car Stereo Removing from Console

Mounting Tab (Right)

Mounting Tabs Newly Made (before making two holes at each back)

Because original mounting tabs did not fit to new car stereo, I made two mounting tabs by aluminum board and assembled to two mounting nuts already made on Vibe for installing lower single DIN (Duetch Industri Normen) equipment.

Mounting Nuts

Connector Wired Properly

New Car Stereo Installed