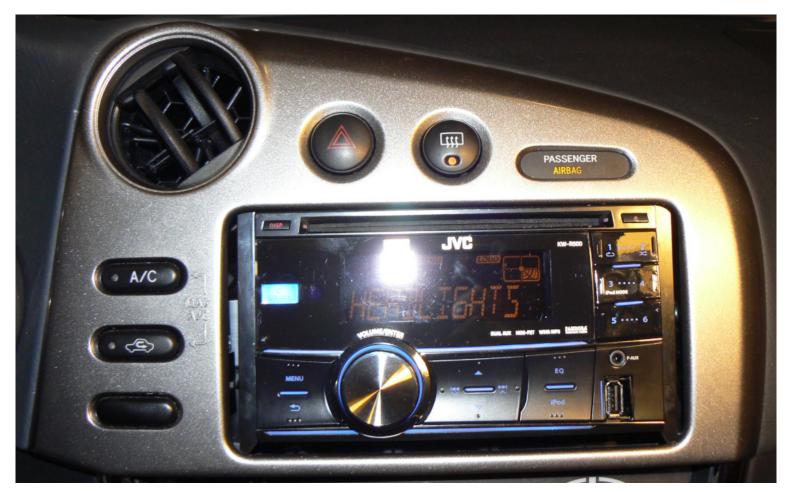

Old Car Stereo Removing from Console

Old Car Stereo Removing from Console

Mounting Tab (Right)

Mounting Tabs Newly Made (before making two holes at each back)

Because original mounting tabs did not fit to new car stereo, I made two mounting tabs by aluminum board and assembled to two mounting nuts already made on Vibe for installing lower single DIN (Duetch Industri Normen) equipment.

Mounting Nuts

Connector Wired Properly

New Car Stereo Installed