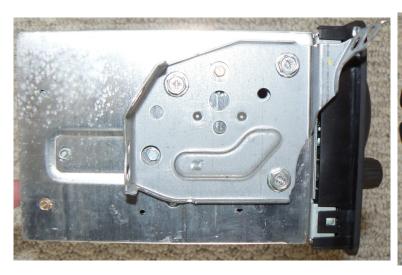

Old Car Stereo Removing from Console

Old Car Stereo Removing from Console

Mounting Tab (Right)

Mounting Tabs Newly Made (before making two holes at each back)

Because original mounting tabs did not fit to new car stereo, I made two mounting tabs by aluminum board and assembled to two mounting nuts already made on Vibe for installing lower single DIN (Duetch Industri Normen) equipment.