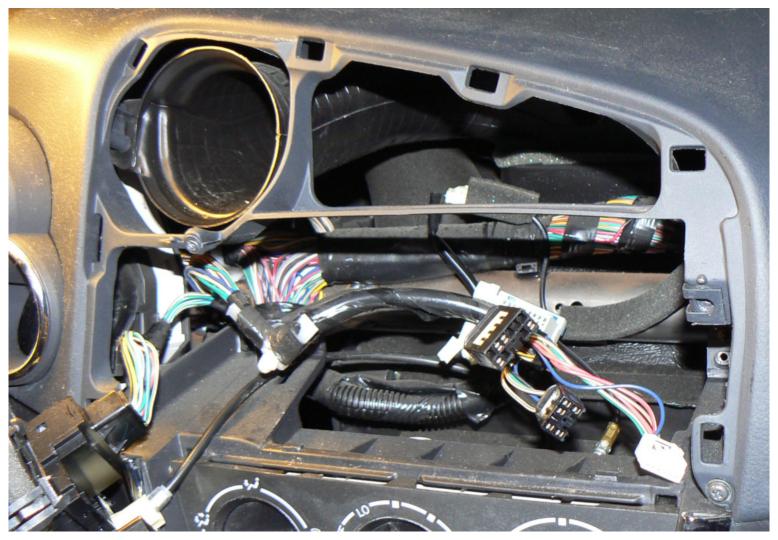

Old Car Stereo Removing from Console



Old Car Stereo Removing from Console







Mounting Tab (Right)



Mounting Tabs Newly Made (before making two holes at each back)

Because original mounting tabs did not fit to new car stereo, I made two mounting tabs by aluminum board and assembled to two mounting nuts already made on Vibe for installing lower single DIN (Duetch Industri Normen) equipment.



Mounting Nuts



Connector Wired Properly



New Car Stereo Installed

## Side Bracket (for JVC KW-R500 installed in Pontiac Vibe 2007) Schematics



| JVC KW-R500           |                             |    | Connection | AW-WHGM3 (Factory connector) |                        |     |
|-----------------------|-----------------------------|----|------------|------------------------------|------------------------|-----|
| Accessory