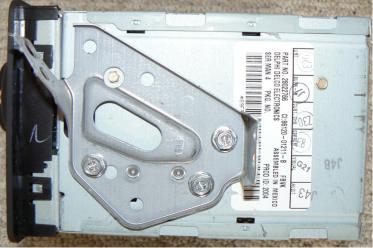

Old Car Stereo Removing from Console

Old Car Stereo Removing from Console

Mounting Tab (Right)

Mounting Tabs Newly Made (before making two holes at each back)

Because original mounting tabs did not fit to new car stereo, I made two mounting tabs by aluminum board and assembled to two mounting nuts already made on Vibe for installing lower single DIN (Duetch Industri Normen) equipment.